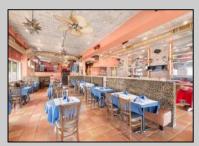

## **COMMENTS**

Prime opportunity to own a restaurant and bar WITH LIQUOR LICENSE just 2 blocks from the boardwalk! Settled on the corner of Pacific and E Garfield Avenues, in the midst of Wildwood\'s popular business district. This building has decades long history of hosting locally renown restaurant and entertainment spots. Presenting a massive dining space, huge bar, and tons of storage area, a new beginning awaits. This sale also includes 3 apartment units on the second floor (a 4bed 2bath, 3bed 1bath, and 2bed 1bath), offering advantageous rental income. If you\'ve been dreaming of having your own dining establishment at the shore, this is it!

## **PROPERTY DETAILS**

Exterior Brick Stucco OutsideFeatures Restrooms InteriorFeatures 440 Volt Electricity Display Windows Fire Sprinkler System

Restroom Security System Smoke/Fire Alarm

Storage

Heating