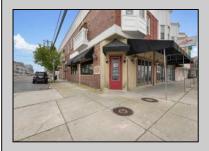

## **COMMENTS**

Prime opportunity to own a restaurant and bar WITH LIQUOR LICENSE just 2 blocks from the boardwalk! Settled on the corner of Pacific and E Garfield Avenues, in the midst of Wildwood\'s popular business district. This building has decades long history of hosting locally renown restaurant and entertainment spots. Presenting a massive dining space, huge bar, and tons of storage area, a new beginning awaits. This sale also includes 3 apartment units on the second floor (a 4bed 2bath, 3bed 1bath, and 2bed 1bath), offering advantageous rental income. If you\'ve been dreaming of having your own dining establishment at the shore, this is it!

## **PROPERTY DETAILS**

Exterior Brick Stucco OutsideFeatures Restrooms InteriorFeatures 440 Volt Electricity Display Windows Fire Sprinkler System

Restroom Security System Smoke/Fire Alarm

Storage

Heating