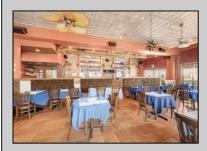

## **COMMENTS**

Prime opportunity to own a restaurant and bar WITH LIQUOR LICENSE just 2 blocks from the boardwalk! Settled on the corner of Pacific and E Garfield Avenues, in the midst of Wildwood\'s popular business district. This building has decades long history of hosting locally renown restaurant and entertainment spots. Presenting a massive dining space, huge bar, and tons of storage area, a new beginning awaits. This sale also includes 3 apartment units on the second floor (a 4bed 2bath, 3bed 1bath, and 2bed 1bath), offering advantageous rental income. If you\'ve been dreaming of having your own dining establishment at the shore, this is it!