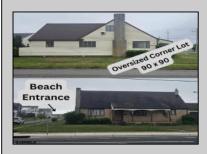

## COMMENTS

Beach Block Abundance. Grab your own 90 x 90 piece of the Island! Steps to 16th St Beach and Central Business District. This property is located on the most coveted section of the island. (A-Zone) The market is HOT! New Construction is going up and your ability to purchase this BEACH BLOCK A-Zone property wont last long. Plans Available. Build your beach block stunner today! www.kwbrigantine.com