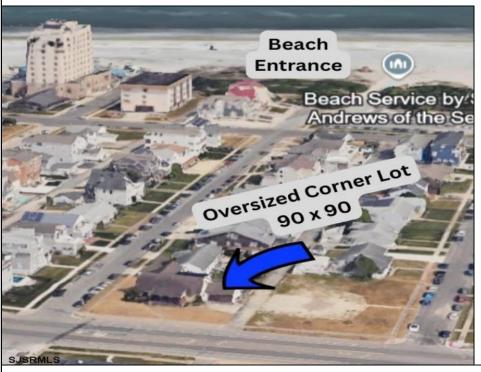

## COMMENTS

Beach Block Abundance. Grab your own 90 x 90 piece of the Island! Steps to 16th St Beach and Central Business District. This property is located on the most coveted section of the island. (A-Zone) The market is HOT! New Construction is going up and your ability to purchase this BEACH BLOCK A-Zone property wont last long. Plans Available. Build your beach block stunner today! www.kwbrigantine.com