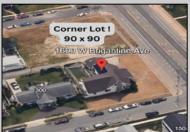

## COMMENTS

Beach Block Abundance. Grab your own 90 x 90 piece of the Island! Steps to 16th St Beach and Central Business District. This property is located on the most coveted section of the island. (A-Zone) The market is HOT! New Construction is going up and your ability to purchase this BEACH BLOCK A-Zone property wont last long. Plans Available. Build your beach block stunner today! www.kwbrigantine.com