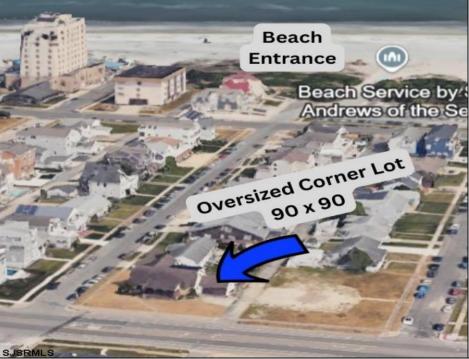

## COMMENTS

Beach Block Abundance. Grab your own 90 x 90 piece of the Island! Steps to 16th St Beach and Central Business District. This property is located on the most coveted section of the island. (A-Zone) The market is HOT! New Construction is going up and your ability to purchase this BEACH BLOCK A-Zone property wont last long. Plans Available. Build your beach block stunner today! www.kwbrigantine.com