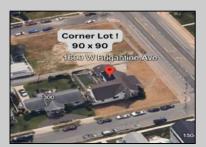

## COMMENTS

Beach Block Abundance. Grab your own 90 x 90 piece of the Island! Steps to 16th St Beach and Central Business District. This property is located on the most coveted section of the island. (A-Zone) The market is HOT! New Construction is going up and your ability to purchase this BEACH BLOCK A-Zone property wont last long. Plans Available. Build your beach block stunner today! www.kwbrigantine.com