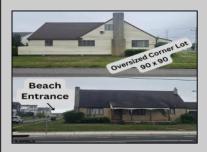

## COMMENTS

Beach Block Abundance. Grab your own 90 x 90 piece of the Island! Steps to 16th St Beach and Central Business District. This property is located on the most coveted section of the island. (A-Zone) The market is HOT! New Construction is going up and your ability to purchase this BEACH BLOCK A-Zone property wont last long. Plans Available. Build your beach block stunner today! www.kwbrigantine.com