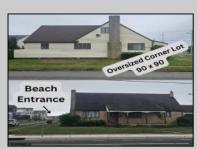

## COMMENTS

Beach Block Abundance. Grab your own 90 x 90 piece of the Island! Steps to 16th St Beach and Central Business District. This property is located on the most coveted section of the island. (A-Zone) The market is HOT! New Construction is going up and your ability to purchase this BEACH BLOCK A-Zone property wont last long. Plans Available. Build your beach block stunner today! www.kwbrigantine.com