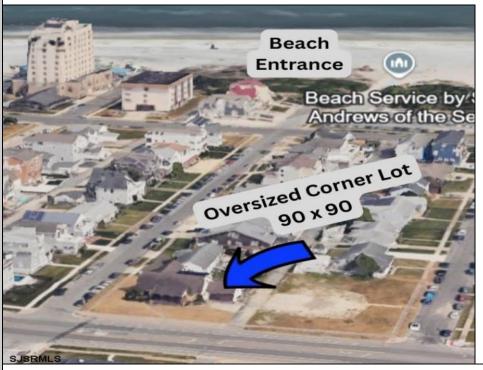

## COMMENTS

Beach Block Abundance. Grab your own 90 x 90 piece of the Island! Steps to 16th St Beach and Central Business District. This property is located on the most coveted section of the island. (A-Zone) The market is HOT! New Construction is going up and your ability to purchase this BEACH BLOCK A-Zone property wont last long. Plans Available. Build your beach block stunner today! www.kwbrigantine.com