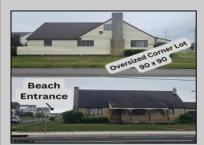

## COMMENTS

Beach Block Abundance. Grab your own 90 x 90 piece of the Island ! Steps to 16th St Beach and Central Business District. This property is located on the most coveted section of the island. (A-Zone) The market is HOT ! New Construction is going up and your ability to purchase this BEACH BLOCK A-Zone property wont last long. Plans Available. Build your beach block stunner today ! www.kwbrigantine.com