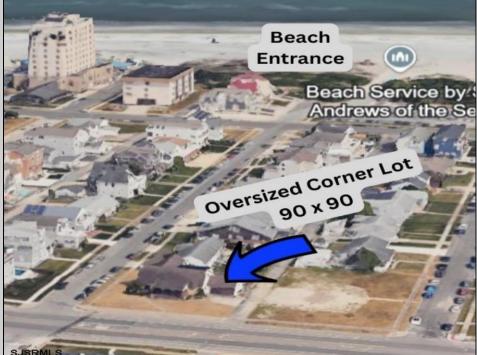

## COMMENTS

Beach Block Abundance. Grab your own 90 x 90 piece of the Island ! Steps to 16th St Beach and Central Business District. This property is located on the most coveted section of the island. (A-Zone) The market is HOT ! New Construction is going up and your ability to purchase this BEACH BLOCK A-Zone property wont last long. Plans Available. Build your beach block stunner today ! www.kwbrigantine.com