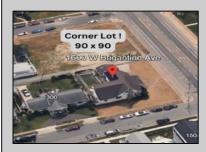

## COMMENTS

Beach Block Abundance. Grab your own 90 x 90 piece of the Island ! Steps to 16th St Beach and Central Business District. This property is located on the most coveted section of the island. (A-Zone) The market is HOT ! New Construction is going up and your ability to purchase this BEACH BLOCK A-Zone property wont last long. Plans Available. Build your beach block stunner today ! www.kwbrigantine.com