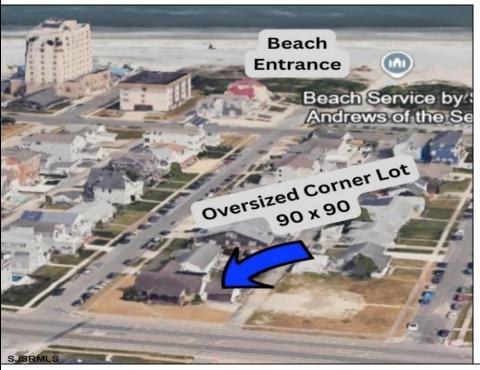

## COMMENTS

Beach Block Abundance. Grab your own 90 x 90 piece of the Island! Steps to 16th St Beach and Central Business District. This property is located on the most coveted section of the island. (A-Zone) The market is HOT! New Construction is going up and your ability to purchase this BEACH BLOCK A-Zone property wont last long. Plans Available. Build your beach block stunner today! www.kwbrigantine.com