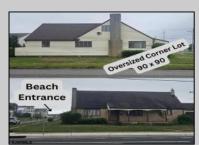

## COMMENTS

Beach Block Abundance. Grab your own 90 x 90 piece of the Island! Steps to 16th St Beach and Central Business District. This property is located on the most coveted section of the island. (A-Zone) The market is HOT! New Construction is going up and your ability to purchase this BEACH BLOCK A-Zone property wont last long. Plans Available. Build your beach block stunner today! www.kwbrigantine.com