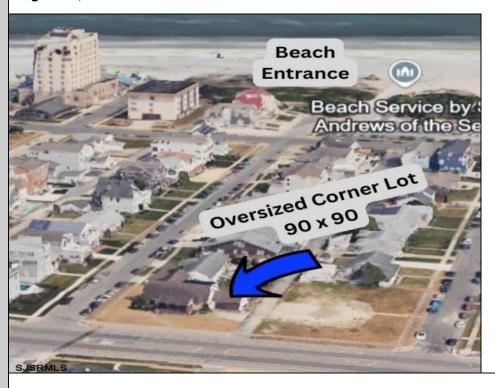

## COMMENTS

Beach Block Abundance. Grab your own 90 x 90 piece of the Island! Steps to 16th St Beach and Central Business District. This property is located on the most coveted section of the island. (A-Zone) The market is HOT! New Construction is going up and your ability to purchase this BEACH BLOCK A-Zone property wont last long. Plans Available. Build your beach block stunner today! www.kwbrigantine.com