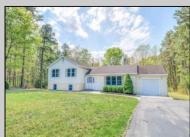

## 6057 English Creek Avenue Egg Harbor Township, NJ 08234

Asking \$534,900.00

## COMMENTS

UCCS: Welcome Home! This beautifully updated 4-bedroom, 3-bath home offers space, style, and flexibility. The main level features 1,782 sq. ft. of comfortable living with a spacious living room, formal dining area, and a well-appointed eat-in kitchen (EIK) with stainless steel appliances. Gorgeous flooring flows throughout the home, highlighting the many tasteful upgrades. The upstairs has 3 BD's and 2 Full BA's with the Master BD having their designated bath. Downstairs, you'll find a private in-law suite-approximately 1,000 sq. ft.-complete with its own bedroom, full bath, living area, and eat-in kitchen. Perfect for extended family or guests! This could also be used as a great room if you don't need an in law suite. Set on a generous 42,000 sq. ft. lot, the property includes a huge driveway, a one-car garage, and a private well for irrigation (with city water for the home). A brand new septic system just got installed, adding even more value. This home is easy to show, and the seller is ready for a quick close. Don't miss out on this versatile and move-in ready home. Close to shopping, dining and easy access to the expressway, parkway and only a short drive to the beaches and boardwalk.