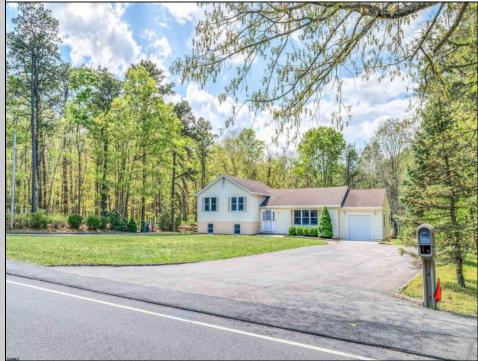

## 6057 English Creek Avenue Egg Harbor Township, NJ 08234

Asking \$534,900.00

## COMMENTS

UCCS: Welcome Home! This beautifully updated 4-bedroom, 3-bath home offers space, style, and flexibility. The main level features 1,782 sq. ft. of comfortable living with a spacious living room, formal dining area, and a well-appointed eat-in kitchen (EIK) with stainless steel appliances. Gorgeous flooring flows throughout the home, highlighting the many tasteful upgrades. The upstairs has 3 BD's and 2 Full BA's with the Master BD having their designated bath. Downstairs, you'll find a private in-law suite-approximately 1,000 sq. ft.-complete with its own bedroom, full bath, living area, and eat-in kitchen. Perfect for extended family or guests! This could also be used as a great room if you don't need an in law suite. Set on a generous 42,000 sq. ft. lot, the property includes a huge driveway, a one-car garage, and a private well for irrigation (with city water for the home). A brand new septic system just got installed, adding even more value. This home is easy to show, and the seller is ready for a quick close. Don't miss out on this versatile and move-in ready home. Close to shopping, dining and easy access to the expressway, parkway and only a short drive to the beaches and boardwalk.