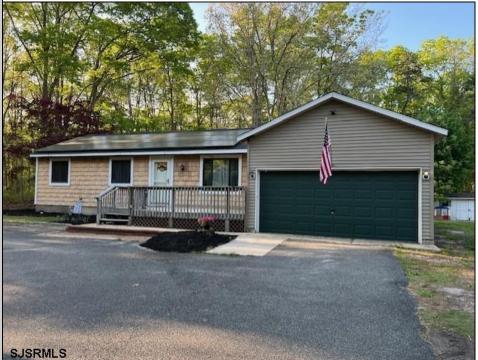

## COMMENTS

Beautiful and Cozy Ranch with 2 car attached garage and circular paved driveway located on a large wooded lot. Open floor plan with newly remodeled electric fireplace and a faux stone hearth in the living room adds to the inviting comfort of the home. Enjoy your peaceful backyard relaxing on a new 12x16 vinyl deck with custom steps and large screen TV. This property is move in ready with a New 30 year roof, New AC, New Gas Stove, New Washer and Dryer, New Storm Door, New Front Door and installed security cameras for added safety. **PROPERTY DETAILS** 

Exterior Vinyl

OutsideFeatures Deck Porch Sprinkler System

Basement

ParkingGarage Two Car Attached Garage

Heating

Sewer

Forced Air

Gas-Natural