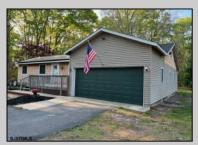

## COMMENTS

Beautiful and Cozy Ranch with 2 car attached garage and circular paved driveway located on a large wooded lot. Open floor plan with newly remodeled electric fireplace and a faux stone hearth in the living room adds to the inviting comfort of the home. Enjoy your peaceful backyard relaxing on a new 12x16 vinyl deck with custom steps and large screen TV. This property is move in ready with a New 30 year roof, New AC, New Gas Stove, New Washer and Dryer, New Storm Door, New Front Door and installed security cameras for added safety. **PROPERTY DETAILS** 

Exterior Vinyl

OutsideFeatures Deck Porch Sprinkler System

Basement

ParkingGarage Two Car Attached Garage

Heating

Sewer

Forced Air

Gas-Natural