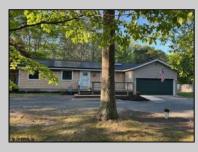

## COMMENTS

Beautiful and Cozy Ranch with 2 car attached garage and circular paved driveway located on a large wooded lot. Open floor plan with newly remodeled electric fireplace and a faux stone hearth in the living room adds to the inviting comfort of the home. Enjoy your peaceful backyard relaxing on a new 12x16 vinyl deck with custom steps and large screen TV. This property is move in ready with a New 30 year roof, New AC, New Gas Stove, New Washer and Dryer, New Storm Door, New Front Door and installed security cameras for added safety. **PROPERTY DETAILS** 

Exterior Vinyl

OutsideFeatures Deck Porch Sprinkler System

Basement

ParkingGarage Two Car Attached Garage

Heating

Sewer

Forced Air

Gas-Natural