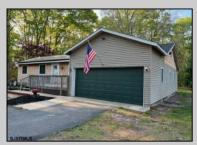

## COMMENTS

Beautiful and Cozy Ranch with 2 car attached garage and circular paved driveway located on a large wooded lot. Open floor plan with newly remodeled electric fireplace and a faux stone hearth in the living room adds to the inviting comfort of the home. Enjoy your peaceful backyard relaxing on a new 12x16 vinyl deck with custom steps and large screen TV. This property is move in ready with a New 30 year roof, New AC, New Gas Stove, New Washer and Dryer, New Storm Door, New Front Door and installed security cameras for added safety. **PROPERTY DETAILS** 

Exterior Vinyl

OutsideFeatures Deck Porch Sprinkler System

Basement

**Crawl Space** 

ParkingGarage Attached Garage Two Car

Heating

Forced Air

Gas-Natural