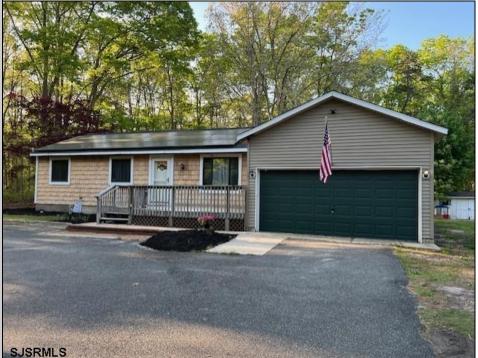

## COMMENTS

Beautiful and Cozy Ranch with 2 car attached garage and circular paved driveway located on a large wooded lot. Open floor plan with newly remodeled electric fireplace and a faux stone hearth in the living room adds to the inviting comfort of the home. Enjoy your peaceful backyard relaxing on a new 12x16 vinyl deck with custom steps and large screen TV. This property is move in ready with a New 30 year roof, New AC, New Gas Stove, New Washer and Dryer, New Storm Door, New Front Door and installed security cameras for added safety. **PROPERTY DETAILS** 

Exterior Vinyl

OutsideFeatures Deck Porch Sprinkler System

Basement

**Crawl Space** 

ParkingGarage Attached Garage Two Car

Heating

Forced Air

Gas-Natural