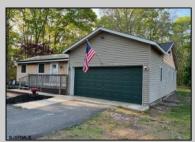

## COMMENTS

Beautiful and Cozy Ranch with 2 car attached garage and circular paved driveway located on a large wooded lot. Open floor plan with newly remodeled electric fireplace and a faux stone hearth in the living room adds to the inviting comfort of the home. Enjoy your peaceful backyard relaxing on a new 12x16 vinyl deck with custom steps and large screen TV. This property is move in ready with a New 30 year roof, New AC, New Gas Stove, New Washer and Dryer, New Storm Door, New Front Door and installed security cameras for added safety. **PROPERTY DETAILS** 

Exterior Vinyl

OutsideFeatures Deck Porch Sprinkler System

Basement

ParkingGarage Two Car Attached Garage

Heating

Forced Air

Gas-Natural

OtherRooms Dining Room