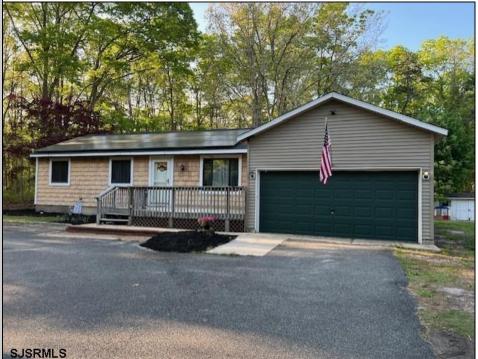

## COMMENTS

Beautiful and Cozy Ranch with 2 car attached garage and circular paved driveway located on a large wooded lot. Open floor plan with newly remodeled electric fireplace and a faux stone hearth in the living room adds to the inviting comfort of the home. Enjoy your peaceful backyard relaxing on a new 12x16 vinyl deck with custom steps and large screen TV. This property is move in ready with a New 30 year roof, New AC, New Gas Stove, New Washer and Dryer, New Storm Door, New Front Door and installed security cameras for added safety. **PROPERTY DETAILS** 

Exterior Vinyl

OutsideFeatures Deck Porch Sprinkler System

Basement

ParkingGarage Two Car Attached Garage

Heating

Forced Air

Gas-Natural

OtherRooms Dining Room