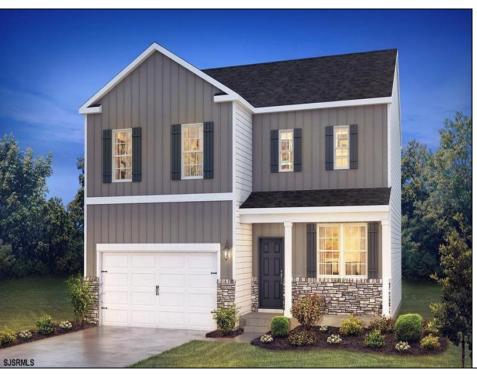

## **COMMENTS**

Come see our NEW one-of-a-kind AMENITY FILLED COMMUNITY in Atlantic County offering a 7,500 Sq. Ft. Clubhouse, Outdoor Pool, Basketball Court, Playgrounds, Tennis Courts, Bike Rack & Walking Trails for your enjoyment! The Winds at Ocean Club offers New Construction Single Family homes in Egg Harbor Township, with easy access to major communing routes situated only 2.9 miles from the Garden State Parkway, 1.4 miles from the AC Expressway, 4 quick miles to the AC Airport & only 17 miles to Ocean City\'s tranquil beach and boardwalk! America's #1 Homebuilder since 2002 offers the peace of mind and benefits of purchasing from a national builder, where you can experience the quality of life you\'ve been looking for at a value you will appreciate! The Galen by D.R. Horton is a stunning new construction home plan featuring 2,340 square feet of living space, 4 bedrooms, 2.5 baths and a 2-car garage. The Galen is popular for a reason! Off the foyer is the flex room, use this space can be used as a dining room, home office or children's play area! The kitchen featuring a large, modern island opens up to the dining area and great room, you will never have to miss a beat. Upstairs, the four bedrooms provide enough space for everyone, and the second floor laundry room simplifies an everyday chore! Full Basement Included! \*Your new home also comes complete with our Smart Home System featuring a Qolsys IQ Panel, Honeywell Z-Wave Thermostat, Amazon Echo Pop, Video doorbell, Eaton Z-Wave Switch and Kwikset Smart Door Lock. Ask about customizing your lighting experience with our Deako Light Switches, compatible with our Smart Home System! \*\*Photos representative of plan only and may vary as built. \*\*Advertised current the use of preferred lender. See Sales Representatives for details!