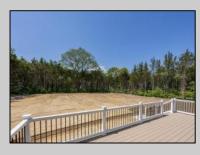

## COMMENTS

OPEN HOUSE SATURDAY 5/10 12:00-2:00PM. \*\*FRONT YARD WILL BE FULLY SODDED\*\* Just Completed! This beautifully crafted new construction home in Upper Township is equipped with custom finishes from top to bottom and spans over 3,000 sq ft. Featuring 3 bedrooms, 2 full bathrooms, and a massive finished basement that spans the entire length of the home—perfect for a second living area, home gym, or entertainment space. Step outside and enjoy the best of indoor-outdoor living with a covered front deck and a spacious back deck, ideal for morning coffee, outdoor dining, or entertaining guests. The home also includes a huge laundry room and an attached 2 car garage, offering tons of functionality and storage. Set on a full acre of land, the private, fenced-in backyard features a sprinkler system and plenty of room to add a pool, firepit, or garden. Located in the Upper Township School District and the Ocean City High School sending district, and just a short drive to the beaches of Ocean City, Avalon, and Sea Isle City—this home checks all the boxes for full-time living or a serene coastal retreat. Don't miss your chance to own a custom-built home in one of Cape May County's most desirable communities! Please note: Backyard will be seeded, master shower to be fitted with glass door.

OutsideFeatures Deck Fenced Yard Porch