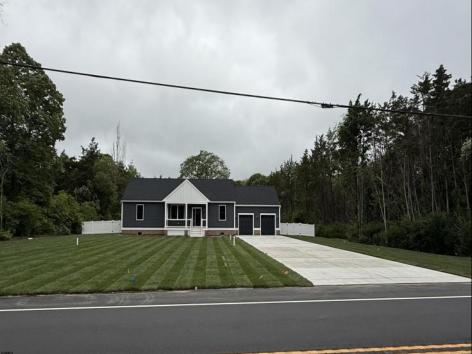

## COMMENTS

OPEN HOUSE SATURDAY 5/10 12:00-2:00PM. \*\*FRONT YARD WILL BE FULLY SODDED\*\* Just Completed! This beautifully crafted new construction home in Upper Township is equipped with custom finishes from top to bottom and spans over 3,000 sq ft. Featuring 3 bedrooms, 2 full bathrooms, and a massive finished basement that spans the entire length of the home—perfect for a second living area, home gym, or entertainment space. Step outside and enjoy the best of indoor-outdoor living with a covered front deck and a spacious back deck, ideal for morning coffee, outdoor dining, or entertaining guests. The home also includes a huge laundry room and an attached 2 car garage, offering tons of functionality and storage. Set on a full acre of land, the private, fenced-in backyard features a sprinkler system and plenty of room to add a pool, firepit, or garden. Located in the Upper Township School District and the Ocean City High School sending district, and just a short drive to the beaches of Ocean City, Avalon, and Sea Isle City—this home checks all the boxes for full-time living or a serene coastal retreat. Don't miss your chance to own a custom-built home in one of Cape May County's most desirable communities! Please note: Backyard will be seeded, master shower to be fitted with glass door.