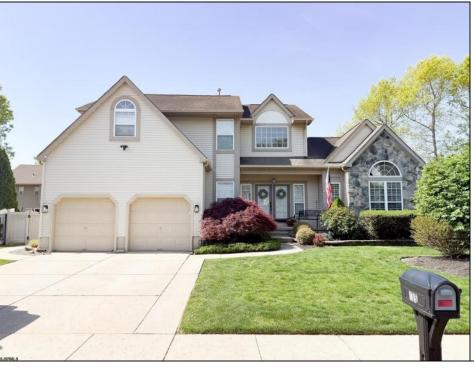

## **COMMENTS**

Look no further! Move right into this immaculate fabulous home. This Amherst model located at Cedar Crest offers 3 bedrooms, 3.5 bath, living room with cathedral ceilings, formal dining area w tray ceilings, eat in kitchen w hardwood flooring, center island, tile backsplash, newer stainless appliances, large cozy family room w gas fireplace, second floor laundry area, full finished basement w additional room/bedroom and full bath, fully fenced and private back yard with gorgeous landscaping, gazebo, patio, in ground salt water pool w new liner. 2 car garage, tons of storage. 10 circuit switch for a generator hook up. HVAC and hot water heater all 3 years old. Back yard pictures coming this week when pool gets open. Hurry this one won\'t last!