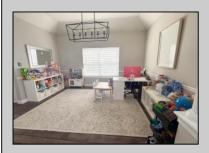

## **COMMENTS**

Look no further! Move right into this immaculate fabulous home. This Amherst model located at Cedar Crest offers 3 bedrooms, 3.5 bath, living room with cathedral ceilings, formal dining area w tray ceilings, eat in kitchen w hardwood flooring, center island, tile backsplash, newer stainless appliances, large cozy family room w gas fireplace, second floor laundry area, full finished basement w additional room/bedroom and full bath, fully fenced and private back yard with gorgeous landscaping, gazebo, patio, in ground salt water pool w new liner. 2 car garage, tons of storage. 10 circuit switch for a generator hook up. HVAC and hot water heater all 3 years old. Back yard pictures coming this week when pool gets open. Hurry this one won\'t last!