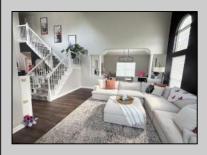

## **COMMENTS**

Look no further! Move right into this immaculate fabulous home. This Amherst model located at Cedar Crest offers 3 bedrooms, 3.5 bath, living room with cathedral ceilings, formal dining area w tray ceilings, eat in kitchen w hardwood flooring, center island, tile backsplash, newer stainless appliances, large cozy family room w gas fireplace, second floor laundry area, full finished basement w additional room/bedroom and full bath, fully fenced and private back yard with gorgeous landscaping, gazebo, patio, in ground salt water pool w new liner. 2 car garage, tons of storage. 10 circuit switch for a generator hook up. HVAC and hot water heater all 3 years old. Back yard pictures coming this week when pool gets open. Hurry this one won\t last!