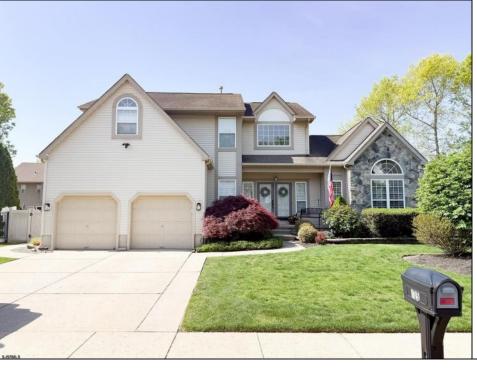

## 105 Iris Egg Harbor Township, NJ 08234

## **COMMENTS**

Look no further! Move right into this immaculate fabulous home. This Amherst model located at Cedar Crest offers 3 bedrooms, 3.5 bath, living room with cathedral ceilings, formal dining area w tray ceilings, eat in kitchen w hardwood flooring, center island, tile backsplash, newer stainless appliances, large cozy family room w gas fireplace, second floor laundry area, full finished basement w additional room/bedroom and full bath, fully fenced and private back yard with gorgeous landscaping, gazebo, patio, in ground salt water pool w new liner. 2 car garage, tons of storage. 10 circuit switch for a generator hook up. HVAC and hot water heater all 3 years old. Back yard pictures coming this week when pool gets open. Hurry this one won\t last!