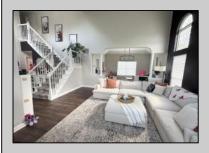

## **COMMENTS**

Look no further! Move right into this immaculate fabulous home. This Amherst model located at Cedar Crest offers 3 bedrooms, 3.5 bath, living room with cathedral ceilings, formal dining area w tray ceilings, eat in kitchen w hardwood flooring, center island, tile backsplash, newer stainless appliances, large cozy family room w gas fireplace, second floor laundry area, full finished basement w additional room/bedroom and full bath, fully fenced and private back yard with gorgeous landscaping, gazebo, patio, in ground salt water pool w new liner. 2 car garage, tons of storage. 10 circuit switch for a generator hook up. HVAC and hot water heater all 3 years old. Back yard pictures coming this week when pool gets open. Hurry this one won\t last!