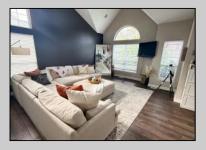

## **COMMENTS**

Look no further! Move right into this immaculate fabulous home. This Amherst model located at Cedar Crest offers 3 bedrooms, 3.5 bath, living room with cathedral ceilings, formal dining area w tray ceilings, eat in kitchen w hardwood flooring, center island, tile backsplash, newer stainless appliances, large cozy family room w gas fireplace, second floor laundry area, full finished basement w additional room/bedroom and full bath, fully fenced and private back yard with gorgeous landscaping, gazebo, patio, in ground salt water pool w new liner. 2 car garage, tons of storage. 10 circuit switch for a generator hook up. HVAC and hot water heater all 3 years old. Back yard pictures coming this week when pool gets open. Hurry this one won\'t last!