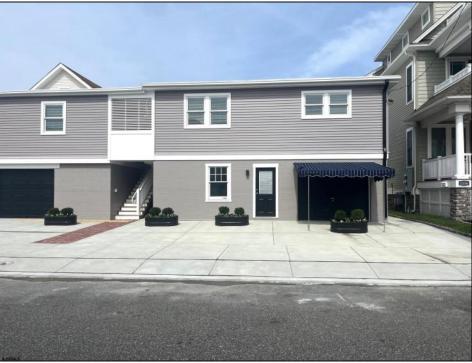

## COMMENTS

Newly renovated duplex part of a 2 building condo. The condo consists of a Northside and southside duplex connected by a breezeway. This is the northside duplex consisting of a 2 bedroom 1 bath on the 2nd floor with all new heat pump and central air, kitchen w/marble counters, stainless steel appliances, vinyl flooring throughout and bathroom w/walk in tiled shower, double sinks. Blinds and TVs are included. 1st Floor consists of a 1 Bedroom 1 Bathroom with epoxy floors, stainless steel appliances, and Mini split with heat and air. Includes One car garage and off street parking for 3+ cars. Building has new roof, windows, and vinyl siding. Being sold fully furnished and equipped.