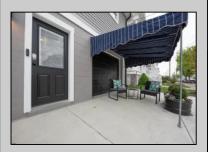

## COMMENTS

Newly renovated duplex part of a 2 building condo. The condo consists of a Northside and southside duplex connected by a breezeway. This is the northside duplex consisting of a 2 bedroom 1 bath on the 2nd floor with all new heat pump and central air, kitchen w/marble counters, stainless steel appliances, vinyl flooring throughout and bathroom w/walk in tiled shower, double sinks. Blinds and TVs are included. 1st Floor consists of a 1 Bedroom 1 Bathroom with epoxy floors, stainless steel appliances, and Mini split with heat and air. Includes One car garage and off street parking for 3+ cars. Building has new roof, windows, and vinyl siding. Being sold fully furnished and equipped.