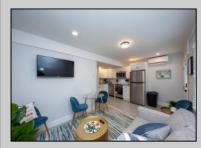

## COMMENTS

Newly renovated duplex part of a 2 building condo. The condo consists of a Northside and southside duplex connected by a breezeway. This is the northside duplex consisting of a 2 bedroom 1 bath on the 2nd floor with all new heat pump and central air, kitchen w/marble counters, stainless steel appliances, vinyl flooring throughout and bathroom w/walk in tiled shower, double sinks. Blinds and TVs are included. 1st Floor consists of a 1 Bedroom 1 Bathroom with epoxy floors, stainless steel appliances, and Mini split with heat and air. Includes One car garage and off street parking for 3+ cars. Building has new roof, windows, and vinyl siding. Being sold fully furnished and equipped.