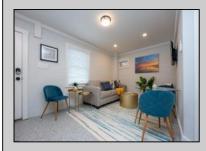

## COMMENTS

Newly renovated duplex part of a 2 building condo. The condo consists of a Northside and southside duplex connected by a breezeway. This is the northside duplex consisting of a 2 bedroom 1 bath on the 2nd floor with all new heat pump and central air, kitchen w/marble counters, stainless steel appliances, vinyl flooring throughout and bathroom w/walk in tiled shower, double sinks. Blinds and TVs are included. 1st Floor consists of a 1 Bedroom 1 Bathroom with epoxy floors, stainless steel appliances, and Mini split with heat and air. Includes One car garage and off street parking for 3+ cars. Building has new roof, windows, and vinyl siding. Being sold fully furnished and equipped.