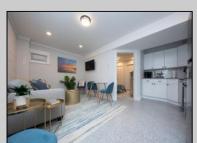

## COMMENTS

Newly renovated duplex part of a 2 building condo. The condo consists of a Northside and southside duplex connected by a breezeway. This is the northside duplex consisting of a 2 bedroom 1 bath on the 2nd floor with all new heat pump and central air, kitchen w/marble counters, stainless steel appliances, vinyl flooring throughout and bathroom w/walk in tiled shower, double sinks. Blinds and TVs are included. 1st Floor consists of a 1 Bedroom 1 Bathroom with epoxy floors, stainless steel appliances, and Mini split with heat and air. Includes One car garage and off street parking for 3+ cars. Building has new roof, windows, and vinyl siding. Being sold fully furnished and equipped.