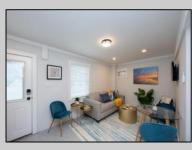

## COMMENTS

Newly renovated duplex part of a 2 building condo. The condo consists of a Northside and southside duplex connected by a breezeway. This is the northside duplex consisting of a 2 bedroom 1 bath on the 2nd floor with all new heat pump and central air, kitchen w/marble counters, stainless steel appliances, vinyl flooring throughout and bathroom w/walk in tiled shower, double sinks. Blinds and TVs are included. 1st Floor consists of a 1 Bedroom 1 Bathroom with epoxy floors, stainless steel appliances, and Mini split with heat and air. Includes One car garage and off street parking for 3+ cars. Building has new roof, windows, and vinyl siding. Being sold fully furnished and equipped.