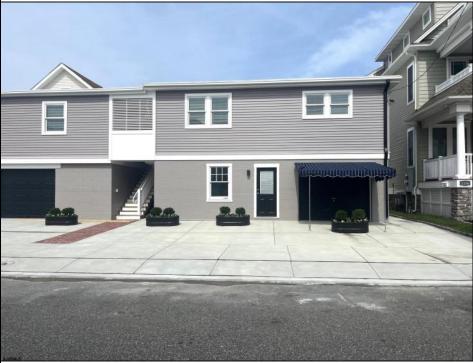

## COMMENTS

Newly renovated duplex part of a 2 building condo. The condo consists of a Northside and southside duplex connected by a breezeway. This is the northside duplex consisting of a 2 bedroom 1 bath on the 2nd floor with all new heat pump and central air, kitchen w/marble counters, stainless steel appliances, vinyl flooring throughout and bathroom w/walk in tiled shower, double sinks. Blinds and TVs are included. 1st Floor consists of a 1 Bedroom 1 Bathroom with epoxy floors, stainless steel appliances, and Mini split with heat and air. Includes One car garage and off street parking for 3+ cars. Building has new roof, windows, and vinyl siding. Being sold fully furnished and equipped.

**PROPERTY DETAILS** 

OutsideFeatures Curbs Sidewalks

Heating Electric Auto Door Opener One Car Cooling Ceiling Fan(s)

ParkingGarage

Central

Attached Garage

OtherRooms Dining Area Eat In Kitchen

Water Public Basement Slab