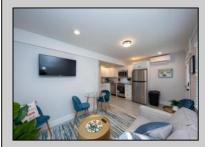

## COMMENTS

Newly renovated duplex part of a 2 building condo. The condo consists of a Northside and southside duplex connected by a breezeway. This is the northside duplex consisting of a 2 bedroom 1 bath on the 2nd floor with all new heat pump and central air, kitchen w/marble counters, stainless steel appliances, vinyl flooring throughout and bathroom w/walk in tiled shower, double sinks. Blinds and TVs are included. 1st Floor consists of a 1 Bedroom 1 Bathroom with epoxy floors, stainless steel appliances, and Mini split with heat and air. Includes One car garage and off street parking for 3+ cars. Building has new roof, windows, and vinyl siding. Being sold fully furnished and equipped.