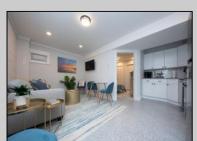

## COMMENTS

Newly renovated duplex part of a 2 building condo. The condo consists of a Northside and southside duplex connected by a breezeway. This is the northside duplex consisting of a 2 bedroom 1 bath on the 2nd floor with all new heat pump and central air, kitchen w/marble counters, stainless steel appliances, vinyl flooring throughout and bathroom w/walk in tiled shower, double sinks. Blinds and TVs are included. 1st Floor consists of a 1 Bedroom 1 Bathroom with epoxy floors, stainless steel appliances, and Mini split with heat and air. Includes One car garage and off street parking for 3+ cars. Building has new roof, windows, and vinyl siding. Being sold fully furnished and equipped.