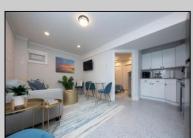

## COMMENTS

Newly renovated duplex part of a 2 building condo. The condo consists of a Northside and southside duplex connected by a breezeway. This is the northside duplex consisting of a 2 bedroom 1 bath on the 2nd floor with all new heat pump and central air, kitchen w/marble counters, stainless steel appliances, vinyl flooring throughout and bathroom w/walk in tiled shower, double sinks. Blinds and TVs are included. 1st Floor consists of a 1 Bedroom 1 Bathroom with epoxy floors, stainless steel appliances, and Mini split with heat and air. Includes One car garage and off street parking for 3+ cars. Building has new roof, windows, and vinyl siding. Being sold fully furnished and equipped.