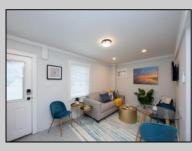

## COMMENTS

Newly renovated duplex part of a 2 building condo. The condo consists of a Northside and southside duplex connected by a breezeway. This is the northside duplex consisting of a 2 bedroom 1 bath on the 2nd floor with all new heat pump and central air, kitchen w/marble counters, stainless steel appliances, vinyl flooring throughout and bathroom w/walk in tiled shower, double sinks. Blinds and TVs are included. 1st Floor consists of a 1 Bedroom 1 Bathroom with epoxy floors, stainless steel appliances, and Mini split with heat and air. Includes One car garage and off street parking for 3+ cars. Building has new roof, windows, and vinyl siding. Being sold fully furnished and equipped.