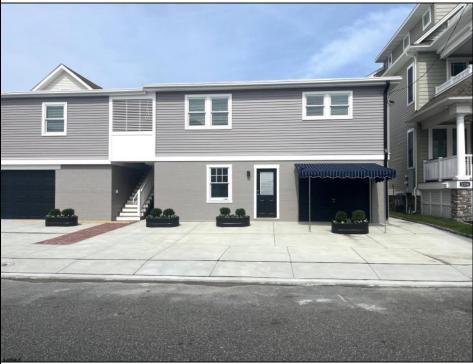

## 1140 Simpson Ave Ocean City, NJ 08226

Asking \$899,900.00

## COMMENTS

Newly renovated duplex part of a 2 building condo. The condo consists of a Northside and southside duplex connected by a breezeway. This is the northside duplex consisting of a 2 bedroom 1 bath on the 2nd floor with all new heat pump and central air, kitchen w/marble counters, stainless steel appliances, vinyl flooring throughout and bathroom w/walk in tiled shower, double sinks. Blinds and TVs are included. 1st Floor consists of a 1 Bedroom 1 Bathroom with epoxy floors, stainless steel appliances, and Mini split with heat and air. Includes One car garage and off street parking for 3+ cars. Building has new roof, windows, and vinyl siding. Being sold fully furnished and equipped.