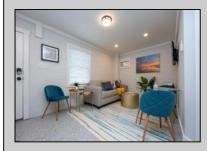

## COMMENTS

Newly renovated duplex part of a 2 building condo. The condo consists of a Northside and southside duplex connected by a breezeway. This is the northside duplex consisting of a 2 bedroom 1 bath on the 2nd floor with all new heat pump and central air, kitchen w/marble counters, stainless steel appliances, vinyl flooring throughout and bathroom w/walk in tiled shower, double sinks. Blinds and TVs are included. 1st Floor consists of a 1 Bedroom 1 Bathroom with epoxy floors, stainless steel appliances, and Mini split with heat and air. Includes One car garage and off street parking for 3+ cars. Building has new roof, windows, and vinyl siding. Being sold fully furnished and equipped.