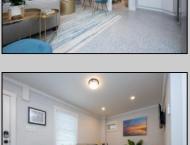

## **COMMENTS**

Newly renovated duplex part of a 2 building condo. The condo consists of a Northside and southside duplex connected by a breezeway. This is the northside duplex consisting of a 2 bedroom 1 bath on the 2nd floor with all new heat pump and central air, kitchen w/marble counters, stainless steel appliances, vinyl flooring throughout and bathroom w/walk in tiled shower, double sinks. Blinds and TVs are included. 1st Floor consists of a 1 Bedroom 1 Bathroom with epoxy floors, stainless steel appliances, and Mini split with heat and air. Includes One car garage and off street parking for 3+ cars. Building has new roof, windows, and vinyl siding. Being sold fully furnished and equipped.