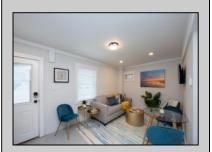

## **COMMENTS**

Newly renovated duplex part of a 2 building condo. The condo consists of a Northside and southside duplex connected by a breezeway. This is the northside duplex consisting of a 2 bedroom 1 bath on the 2nd floor with all new heat pump and central air, kitchen w/marble counters, stainless steel appliances, vinyl flooring throughout and bathroom w/walk in tiled shower, double sinks. Blinds and TVs are included. 1st Floor consists of a 1 Bedroom 1 Bathroom with epoxy floors, stainless steel appliances, and Mini split with heat and air. Includes One car garage and off street parking for 3+ cars. Building has new roof, windows, and vinyl siding. Being sold fully furnished and equipped.