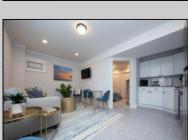

## **COMMENTS**

Newly renovated duplex part of a 2 building condo. The condo consists of a Northside and southside duplex connected by a breezeway. This is the northside duplex consisting of a 2 bedroom 1 bath on the 2nd floor with all new heat pump and central air, kitchen w/marble counters, stainless steel appliances, vinyl flooring throughout and bathroom w/walk in tiled shower, double sinks. Blinds and TVs are included. 1st Floor consists of a 1 Bedroom 1 Bathroom with epoxy floors, stainless steel appliances, and Mini split with heat and air. Includes One car garage and off street parking for 3+ cars. Building has new roof, windows, and vinyl siding. Being sold fully furnished and equipped.