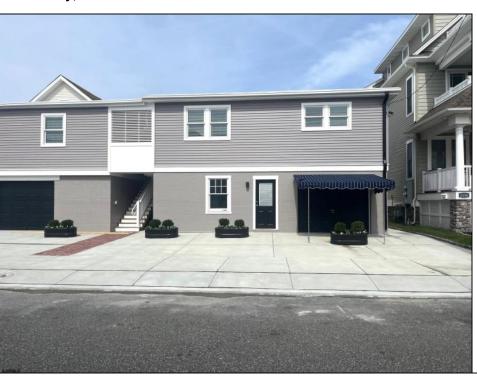

## **COMMENTS**

Newly renovated duplex part of a 2 building condo. The condo consists of a Northside and southside duplex connected by a breezeway. This is the northside duplex consisting of a 2 bedroom 1 bath on the 2nd floor with all new heat pump and central air, kitchen w/marble counters, stainless steel appliances, vinyl flooring throughout and bathroom w/walk in tiled shower, double sinks. Blinds and TVs are included. 1st Floor consists of a 1 Bedroom 1 Bathroom with epoxy floors, stainless steel appliances, and Mini split with heat and air. Includes One car garage and off street parking for 3+ cars. Building has new roof, windows, and vinyl siding. Being sold fully furnished and equipped.