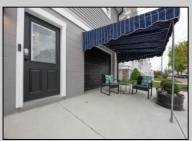

## **COMMENTS**

Newly renovated duplex part of a 2 building condo. The condo consists of a Northside and southside duplex connected by a breezeway. This is the northside duplex consisting of a 2 bedroom 1 bath on the 2nd floor with all new heat pump and central air, kitchen w/marble counters, stainless steel appliances, vinyl flooring throughout and bathroom w/walk in tiled shower, double sinks. Blinds and TVs are included. 1st Floor consists of a 1 Bedroom 1 Bathroom with epoxy floors, stainless steel appliances, and Mini split with heat and air. Includes One car garage and off street parking for 3+ cars. Building has new roof, windows, and vinyl siding. Being sold fully furnished and equipped.