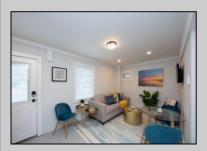

## **COMMENTS**

Newly renovated duplex part of a 2 building condo. The condo consists of a Northside and southside duplex connected by a breezeway. This is the northside duplex consisting of a 2 bedroom 1 bath on the 2nd floor with all new heat pump and central air, kitchen w/marble counters, stainless steel appliances, vinyl flooring throughout and bathroom w/walk in tiled shower, double sinks. Blinds and TVs are included. 1st Floor consists of a 1 Bedroom 1 Bathroom with epoxy floors, stainless steel appliances, and Mini split with heat and air. Includes One car garage and off street parking for 3+ cars. Building has new roof, windows, and vinyl siding. Being sold fully furnished and equipped.