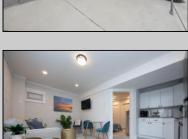

## **COMMENTS**

Newly renovated duplex part of a 2 building condo. The condo consists of a Northside and southside duplex connected by a breezeway. This is the northside duplex consisting of a 2 bedroom 1 bath on the 2nd floor with all new heat pump and central air, kitchen w/marble counters, stainless steel appliances, vinyl flooring throughout and bathroom w/walk in tiled shower, double sinks. Blinds and TVs are included. 1st Floor consists of a 1 Bedroom 1 Bathroom with epoxy floors, stainless steel appliances, and Mini split with heat and air. Includes One car garage and off street parking for 3+ cars. Building has new roof, windows, and vinyl siding. Being sold fully furnished and equipped.