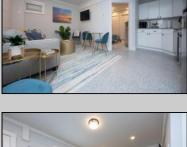

## **COMMENTS**

Newly renovated duplex part of a 2 building condo. The condo consists of a Northside and southside duplex connected by a breezeway. This is the northside duplex consisting of a 2 bedroom 1 bath on the 2nd floor with all new heat pump and central air, kitchen w/marble counters, stainless steel appliances, vinyl flooring throughout and bathroom w/walk in tiled shower, double sinks. Blinds and TVs are included. 1st Floor consists of a 1 Bedroom 1 Bathroom with epoxy floors, stainless steel appliances, and Mini split with heat and air. Includes One car garage and off street parking for 3+ cars. Building has new roof, windows, and vinyl siding. Being sold fully furnished and equipped.