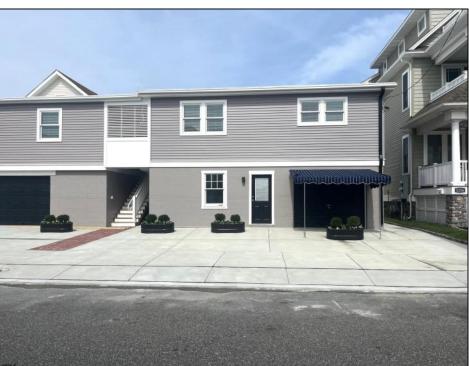

## **COMMENTS**

Newly renovated duplex part of a 2 building condo. The condo consists of a Northside and southside duplex connected by a breezeway. This is the northside duplex consisting of a 2 bedroom 1 bath on the 2nd floor with all new heat pump and central air, kitchen w/marble counters, stainless steel appliances, vinyl flooring throughout and bathroom w/walk in tiled shower, double sinks. Blinds and TVs are included. 1st Floor consists of a 1 Bedroom 1 Bathroom with epoxy floors, stainless steel appliances, and Mini split with heat and air. Includes One car garage and off street parking for 3+ cars. Building has new roof, windows, and vinyl siding. Being sold fully furnished and equipped.