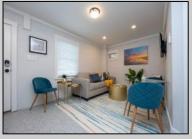

## **COMMENTS**

Newly renovated duplex part of a 2 building condo. The condo consists of a Northside and southside duplex connected by a breezeway. This is the northside duplex consisting of a 2 bedroom 1 bath on the 2nd floor with all new heat pump and central air, kitchen w/marble counters, stainless steel appliances, vinyl flooring throughout and bathroom w/walk in tiled shower, double sinks. Blinds and TVs are included. 1st Floor consists of a 1 Bedroom 1 Bathroom with epoxy floors, stainless steel appliances, and Mini split with heat and air. Includes One car garage and off street parking for 3+ cars. Building has new roof, windows, and vinyl siding. Being sold fully furnished and equipped.