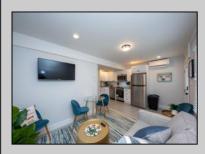

## **COMMENTS**

Newly renovated duplex part of a 2 building condo. The condo consists of a Northside and southside duplex connected by a breezeway. This is the northside duplex consisting of a 2 bedroom 1 bath on the 2nd floor with all new heat pump and central air, kitchen w/marble counters, stainless steel appliances, vinyl flooring throughout and bathroom w/walk in tiled shower, double sinks. Blinds and TVs are included. 1st Floor consists of a 1 Bedroom 1 Bathroom with epoxy floors, stainless steel appliances, and Mini split with heat and air. Includes One car garage and off street parking for 3+ cars. Building has new roof, windows, and vinyl siding. Being sold fully furnished and equipped.