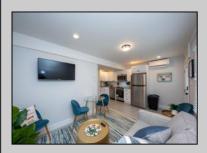

## **COMMENTS**

Newly renovated duplex part of a 2 building condo. The condo consists of a Northside and southside duplex connected by a breezeway. This is the northside duplex consisting of a 2 bedroom 1 bath on the 2nd floor with all new heat pump and central air, kitchen w/marble counters, stainless steel appliances, vinyl flooring throughout and bathroom w/walk in tiled shower, double sinks. Blinds and TVs are included. 1st Floor consists of a 1 Bedroom 1 Bathroom with epoxy floors, stainless steel appliances, and Mini split with heat and air. Includes One car garage and off street parking for 3+ cars. Building has new roof, windows, and vinyl siding. Being sold fully furnished and equipped.