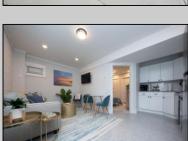

## **COMMENTS**

Newly renovated duplex part of a 2 building condo. The condo consists of a Northside and southside duplex connected by a breezeway. This is the northside duplex consisting of a 2 bedroom 1 bath on the 2nd floor with all new heat pump and central air, kitchen w/marble counters, stainless steel appliances, vinyl flooring throughout and bathroom w/walk in tiled shower, double sinks. Blinds and TVs are included. 1st Floor consists of a 1 Bedroom 1 Bathroom with epoxy floors, stainless steel appliances, and Mini split with heat and air. Includes One car garage and off street parking for 3+ cars. Building has new roof, windows, and vinyl siding. Being sold fully furnished and equipped.