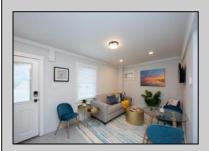

## **COMMENTS**

Newly renovated duplex part of a 2 building condo. The condo consists of a Northside and southside duplex connected by a breezeway. This is the northside duplex consisting of a 2 bedroom 1 bath on the 2nd floor with all new heat pump and central air, kitchen w/marble counters, stainless steel appliances, vinyl flooring throughout and bathroom w/walk in tiled shower, double sinks. Blinds and TVs are included. 1st Floor consists of a 1 Bedroom 1 Bathroom with epoxy floors, stainless steel appliances, and Mini split with heat and air. Includes One car garage and off street parking for 3+ cars. Building has new roof, windows, and vinyl siding. Being sold fully furnished and equipped.