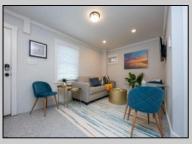

## **COMMENTS**

Newly renovated duplex part of a 2 building condo. The condo consists of a Northside and southside duplex connected by a breezeway. This is the northside duplex consisting of a 2 bedroom 1 bath on the 2nd floor with all new heat pump and central air, kitchen w/marble counters, stainless steel appliances, vinyl flooring throughout and bathroom w/walk in tiled shower, double sinks. Blinds and TVs are included. 1st Floor consists of a 1 Bedroom 1 Bathroom with epoxy floors, stainless steel appliances, and Mini split with heat and air. Includes One car garage and off street parking for 3+ cars. Building has new roof, windows, and vinyl siding. Being sold fully furnished and equipped.