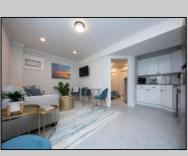

## **COMMENTS**

Newly renovated duplex part of a 2 building condo. The condo consists of a Northside and southside duplex connected by a breezeway. This is the northside duplex consisting of a 2 bedroom 1 bath on the 2nd floor with all new heat pump and central air, kitchen w/marble counters, stainless steel appliances, vinyl flooring throughout and bathroom w/walk in tiled shower, double sinks. Blinds and TVs are included. 1st Floor consists of a 1 Bedroom 1 Bathroom with epoxy floors, stainless steel appliances, and Mini split with heat and air. Includes One car garage and off street parking for 3+ cars. Building has new roof, windows, and vinyl siding. Being sold fully furnished and equipped.