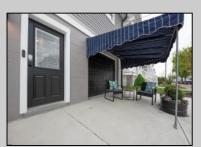

## **COMMENTS**

Newly renovated duplex part of a 2 building condo. The condo consists of a Northside and southside duplex connected by a breezeway. This is the northside duplex consisting of a 2 bedroom 1 bath on the 2nd floor with all new heat pump and central air, kitchen w/marble counters, stainless steel appliances, vinyl flooring throughout and bathroom w/walk in tiled shower, double sinks. Blinds and TVs are included. 1st Floor consists of a 1 Bedroom 1 Bathroom with epoxy floors, stainless steel appliances, and Mini split with heat and air. Includes One car garage and off street parking for 3+ cars. Building has new roof, windows, and vinyl siding. Being sold fully furnished and equipped.

**PROPERTY DETAILS** OutsideFeatures ParkingGarage OtherRooms **Basement** Attached Garage Curbs Dining Area Slab Auto Door Opener Eat In Kitchen Sidewalks

One Car

Central

Heating Cooling Water Sewer Electric Ceiling Fan(s) Public **Public Sewer** 