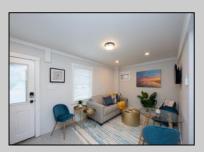

## **COMMENTS**

Newly renovated duplex part of a 2 building condo. The condo consists of a Northside and southside duplex connected by a breezeway. This is the northside duplex consisting of a 2 bedroom 1 bath on the 2nd floor with all new heat pump and central air, kitchen w/marble counters, stainless steel appliances, vinyl flooring throughout and bathroom w/walk in tiled shower, double sinks. Blinds and TVs are included. 1st Floor consists of a 1 Bedroom 1 Bathroom with epoxy floors, stainless steel appliances, and Mini split with heat and air. Includes One car garage and off street parking for 3+ cars. Building has new roof, windows, and vinyl siding. Being sold fully furnished and equipped.