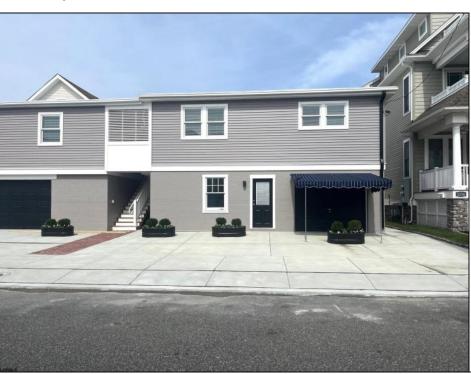

## **COMMENTS**

Newly renovated duplex part of a 2 building condo. The condo consists of a Northside and southside duplex connected by a breezeway. This is the northside duplex consisting of a 2 bedroom 1 bath on the 2nd floor with all new heat pump and central air, kitchen w/marble counters, stainless steel appliances, vinyl flooring throughout and bathroom w/walk in tiled shower, double sinks. Blinds and TVs are included. 1st Floor consists of a 1 Bedroom 1 Bathroom with epoxy floors, stainless steel appliances, and Mini split with heat and air. Includes One car garage and off street parking for 3+ cars. Building has new roof, windows, and vinyl siding. Being sold fully furnished and equipped.