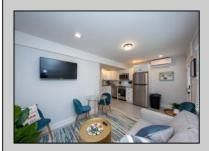

## **COMMENTS**

Newly renovated duplex part of a 2 building condo. The condo consists of a Northside and southside duplex connected by a breezeway. This is the northside duplex consisting of a 2 bedroom 1 bath on the 2nd floor with all new heat pump and central air, kitchen w/marble counters, stainless steel appliances, vinyl flooring throughout and bathroom w/walk in tiled shower, double sinks. Blinds and TVs are included. 1st Floor consists of a 1 Bedroom 1 Bathroom with epoxy floors, stainless steel appliances, and Mini split with heat and air. Includes One car garage and off street parking for 3+ cars. Building has new roof, windows, and vinyl siding. Being sold fully furnished and equipped.