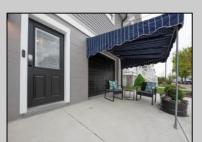

## **COMMENTS**

Newly renovated duplex part of a 2 building condo. The condo consists of a Northside and southside duplex connected by a breezeway. This is the northside duplex consisting of a 2 bedroom 1 bath on the 2nd floor with all new heat pump and central air, kitchen w/marble counters, stainless steel appliances, vinyl flooring throughout and bathroom w/walk in tiled shower, double sinks. Blinds and TVs are included. 1st Floor consists of a 1 Bedroom 1 Bathroom with epoxy floors, stainless steel appliances, and Mini split with heat and air. Includes One car garage and off street parking for 3+ cars. Building has new roof, windows, and vinyl siding. Being sold fully furnished and equipped.

PROPERTY DETAILS

OutsideFeatures ParkingGarage OtherRooms Basement
Curbs Attached Garage Dining Area Slab

Sidewalks Auto Door Opener Eat In Kitchen
One Car

Heating Cooling Water Sewer
Electric Ceiling Fan(s) Public Public Sewer
Central