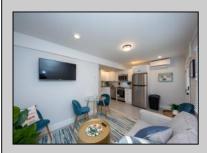

## **COMMENTS**

Newly renovated duplex part of a 2 building condo. The condo consists of a Northside and southside duplex connected by a breezeway. This is the northside duplex consisting of a 2 bedroom 1 bath on the 2nd floor with all new heat pump and central air, kitchen w/marble counters, stainless steel appliances, vinyl flooring throughout and bathroom w/walk in tiled shower, double sinks. Blinds and TVs are included. 1st Floor consists of a 1 Bedroom 1 Bathroom with epoxy floors, stainless steel appliances, and Mini split with heat and air. Includes One car garage and off street parking for 3+ cars. Building has new roof, windows, and vinyl siding. Being sold fully furnished and equipped.