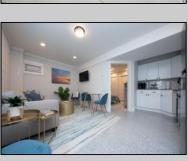

## **COMMENTS**

Newly renovated duplex part of a 2 building condo. The condo consists of a Northside and southside duplex connected by a breezeway. This is the northside duplex consisting of a 2 bedroom 1 bath on the 2nd floor with all new heat pump and central air, kitchen w/marble counters, stainless steel appliances, vinyl flooring throughout and bathroom w/walk in tiled shower, double sinks. Blinds and TVs are included. 1st Floor consists of a 1 Bedroom 1 Bathroom with epoxy floors, stainless steel appliances, and Mini split with heat and air. Includes One car garage and off street parking for 3+ cars. Building has new roof, windows, and vinyl siding. Being sold fully furnished and equipped.