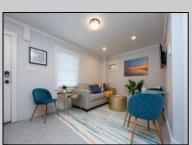

## **COMMENTS**

Newly renovated duplex part of a 2 building condo. The condo consists of a Northside and southside duplex connected by a breezeway. This is the northside duplex consisting of a 2 bedroom 1 bath on the 2nd floor with all new heat pump and central air, kitchen w/marble counters, stainless steel appliances, vinyl flooring throughout and bathroom w/walk in tiled shower, double sinks. Blinds and TVs are included. 1st Floor consists of a 1 Bedroom 1 Bathroom with epoxy floors, stainless steel appliances, and Mini split with heat and air. Includes One car garage and off street parking for 3+ cars. Building has new roof, windows, and vinyl siding. Being sold fully furnished and equipped.