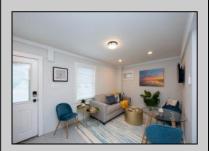

## **COMMENTS**

Newly renovated duplex part of a 2 building condo. The condo consists of a Northside and southside duplex connected by a breezeway. This is the northside duplex consisting of a 2 bedroom 1 bath on the 2nd floor with all new heat pump and central air, kitchen w/marble counters, stainless steel appliances, vinyl flooring throughout and bathroom w/walk in tiled shower, double sinks. Blinds and TVs are included. 1st Floor consists of a 1 Bedroom 1 Bathroom with epoxy floors, stainless steel appliances, and Mini split with heat and air. Includes One car garage and off street parking for 3+ cars. Building has new roof, windows, and vinyl siding. Being sold fully furnished and equipped.