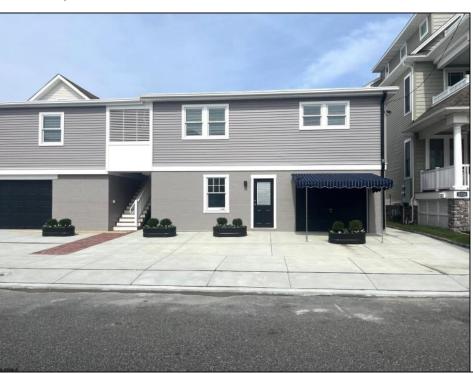

## **COMMENTS**

Newly renovated duplex part of a 2 building condo. The condo consists of a Northside and southside duplex connected by a breezeway. This is the northside duplex consisting of a 2 bedroom 1 bath on the 2nd floor with all new heat pump and central air, kitchen w/marble counters, stainless steel appliances, vinyl flooring throughout and bathroom w/walk in tiled shower, double sinks. Blinds and TVs are included. 1st Floor consists of a 1 Bedroom 1 Bathroom with epoxy floors, stainless steel appliances, and Mini split with heat and air. Includes One car garage and off street parking for 3+ cars. Building has new roof, windows, and vinyl siding. Being sold fully furnished and equipped.