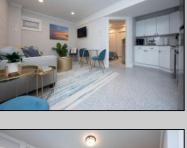

## **COMMENTS**

Newly renovated duplex part of a 2 building condo. The condo consists of a Northside and southside duplex connected by a breezeway. This is the northside duplex consisting of a 2 bedroom 1 bath on the 2nd floor with all new heat pump and central air, kitchen w/marble counters, stainless steel appliances, vinyl flooring throughout and bathroom w/walk in tiled shower, double sinks. Blinds and TVs are included. 1st Floor consists of a 1 Bedroom 1 Bathroom with epoxy floors, stainless steel appliances, and Mini split with heat and air. Includes One car garage and off street parking for 3+ cars. Building has new roof, windows, and vinyl siding. Being sold fully furnished and equipped.