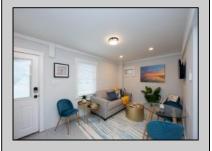

## **COMMENTS**

Newly renovated duplex part of a 2 building condo. The condo consists of a Northside and southside duplex connected by a breezeway. This is the northside duplex consisting of a 2 bedroom 1 bath on the 2nd floor with all new heat pump and central air, kitchen w/marble counters, stainless steel appliances, vinyl flooring throughout and bathroom w/walk in tiled shower, double sinks. Blinds and TVs are included. 1st Floor consists of a 1 Bedroom 1 Bathroom with epoxy floors, stainless steel appliances, and Mini split with heat and air. Includes One car garage and off street parking for 3+ cars. Building has new roof, windows, and vinyl siding. Being sold fully furnished and equipped.