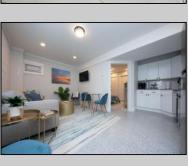

## **COMMENTS**

Newly renovated duplex part of a 2 building condo. The condo consists of a Northside and southside duplex connected by a breezeway. This is the northside duplex consisting of a 2 bedroom 1 bath on the 2nd floor with all new heat pump and central air, kitchen w/marble counters, stainless steel appliances, vinyl flooring throughout and bathroom w/walk in tiled shower, double sinks. Blinds and TVs are included. 1st Floor consists of a 1 Bedroom 1 Bathroom with epoxy floors, stainless steel appliances, and Mini split with heat and air. Includes One car garage and off street parking for 3+ cars. Building has new roof, windows, and vinyl siding. Being sold fully furnished and equipped.