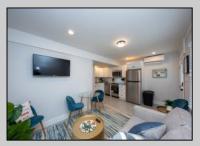

## **COMMENTS**

Newly renovated duplex part of a 2 building condo. The condo consists of a Northside and southside duplex connected by a breezeway. This is the northside duplex consisting of a 2 bedroom 1 bath on the 2nd floor with all new heat pump and central air, kitchen w/marble counters, stainless steel appliances, vinyl flooring throughout and bathroom w/walk in tiled shower, double sinks. Blinds and TVs are included. 1st Floor consists of a 1 Bedroom 1 Bathroom with epoxy floors, stainless steel appliances, and Mini split with heat and air. Includes One car garage and off street parking for 3+ cars. Building has new roof, windows, and vinyl siding. Being sold fully furnished and equipped.