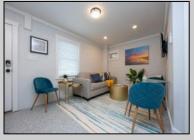

## **COMMENTS**

Newly renovated duplex part of a 2 building condo. The condo consists of a Northside and southside duplex connected by a breezeway. This is the northside duplex consisting of a 2 bedroom 1 bath on the 2nd floor with all new heat pump and central air, kitchen w/marble counters, stainless steel appliances, vinyl flooring throughout and bathroom w/walk in tiled shower, double sinks. Blinds and TVs are included. 1st Floor consists of a 1 Bedroom 1 Bathroom with epoxy floors, stainless steel appliances, and Mini split with heat and air. Includes One car garage and off street parking for 3+ cars. Building has new roof, windows, and vinyl siding. Being sold fully furnished and equipped.