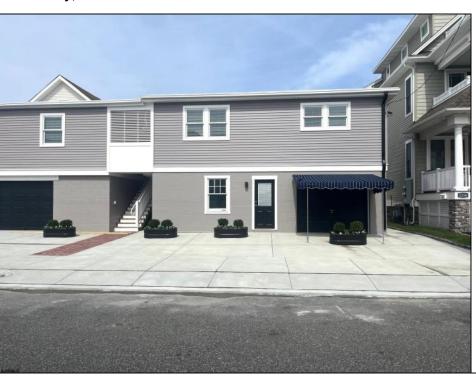

## **COMMENTS**

Newly renovated duplex part of a 2 building condo. The condo consists of a Northside and southside duplex connected by a breezeway. This is the northside duplex consisting of a 2 bedroom 1 bath on the 2nd floor with all new heat pump and central air, kitchen w/marble counters, stainless steel appliances, vinyl flooring throughout and bathroom w/walk in tiled shower, double sinks. Blinds and TVs are included. 1st Floor consists of a 1 Bedroom 1 Bathroom with epoxy floors, stainless steel appliances, and Mini split with heat and air. Includes One car garage and off street parking for 3+ cars. Building has new roof, windows, and vinyl siding. Being sold fully furnished and equipped.