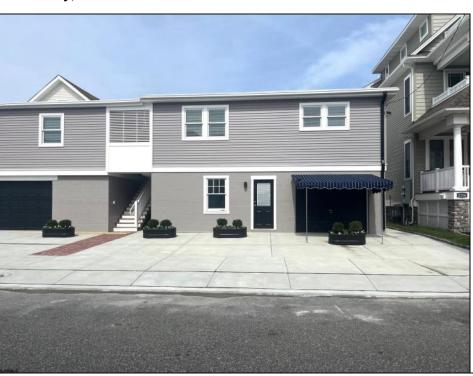

## **COMMENTS**

Newly renovated duplex part of a 2 building condo. The condo consists of a Northside and southside duplex connected by a breezeway. This is the northside duplex consisting of a 2 bedroom 1 bath on the 2nd floor with all new heat pump and central air, kitchen w/marble counters, stainless steel appliances, vinyl flooring throughout and bathroom w/walk in tiled shower, double sinks. Blinds and TVs are included. 1st Floor consists of a 1 Bedroom 1 Bathroom with epoxy floors, stainless steel appliances, and Mini split with heat and air. Includes One car garage and off street parking for 3+ cars. Building has new roof, windows, and vinyl siding. Being sold fully furnished and equipped.