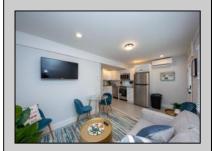

## **COMMENTS**

Newly renovated duplex part of a 2 building condo. The condo consists of a Northside and southside duplex connected by a breezeway. This is the northside duplex consisting of a 2 bedroom 1 bath on the 2nd floor with all new heat pump and central air, kitchen w/marble counters, stainless steel appliances, vinyl flooring throughout and bathroom w/walk in tiled shower, double sinks. Blinds and TVs are included. 1st Floor consists of a 1 Bedroom 1 Bathroom with epoxy floors, stainless steel appliances, and Mini split with heat and air. Includes One car garage and off street parking for 3+ cars. Building has new roof, windows, and vinyl siding. Being sold fully furnished and equipped.