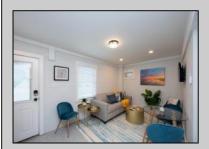

## **COMMENTS**

Newly renovated duplex part of a 2 building condo. The condo consists of a Northside and southside duplex connected by a breezeway. This is the northside duplex consisting of a 2 bedroom 1 bath on the 2nd floor with all new heat pump and central air, kitchen w/marble counters, stainless steel appliances, vinyl flooring throughout and bathroom w/walk in tiled shower, double sinks. Blinds and TVs are included. 1st Floor consists of a 1 Bedroom 1 Bathroom with epoxy floors, stainless steel appliances, and Mini split with heat and air. Includes One car garage and off street parking for 3+ cars. Building has new roof, windows, and vinyl siding. Being sold fully furnished and equipped.