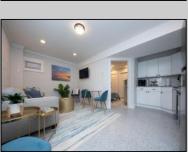

## **COMMENTS**

Newly renovated duplex part of a 2 building condo. The condo consists of a Northside and southside duplex connected by a breezeway. This is the northside duplex consisting of a 2 bedroom 1 bath on the 2nd floor with all new heat pump and central air, kitchen w/marble counters, stainless steel appliances, vinyl flooring throughout and bathroom w/walk in tiled shower, double sinks. Blinds and TVs are included. 1st Floor consists of a 1 Bedroom 1 Bathroom with epoxy floors, stainless steel appliances, and Mini split with heat and air. Includes One car garage and off street parking for 3+ cars. Building has new roof, windows, and vinyl siding. Being sold fully furnished and equipped.