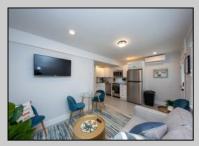

## **COMMENTS**

Newly renovated duplex part of a 2 building condo. The condo consists of a Northside and southside duplex connected by a breezeway. This is the northside duplex consisting of a 2 bedroom 1 bath on the 2nd floor with all new heat pump and central air, kitchen w/marble counters, stainless steel appliances, vinyl flooring throughout and bathroom w/walk in tiled shower, double sinks. Blinds and TVs are included. 1st Floor consists of a 1 Bedroom 1 Bathroom with epoxy floors, stainless steel appliances, and Mini split with heat and air. Includes One car garage and off street parking for 3+ cars. Building has new roof, windows, and vinyl siding. Being sold fully furnished and equipped.