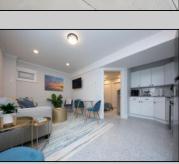

## **COMMENTS**

Newly renovated duplex part of a 2 building condo. The condo consists of a Northside and southside duplex connected by a breezeway. This is the northside duplex consisting of a 2 bedroom 1 bath on the 2nd floor with all new heat pump and central air, kitchen w/marble counters, stainless steel appliances, vinyl flooring throughout and bathroom w/walk in tiled shower, double sinks. Blinds and TVs are included. 1st Floor consists of a 1 Bedroom 1 Bathroom with epoxy floors, stainless steel appliances, and Mini split with heat and air. Includes One car garage and off street parking for 3+ cars. Building has new roof, windows, and vinyl siding. Being sold fully furnished and equipped.