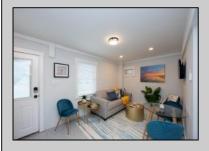

## **COMMENTS**

Newly renovated duplex part of a 2 building condo. The condo consists of a Northside and southside duplex connected by a breezeway. This is the northside duplex consisting of a 2 bedroom 1 bath on the 2nd floor with all new heat pump and central air, kitchen w/marble counters, stainless steel appliances, vinyl flooring throughout and bathroom w/walk in tiled shower, double sinks. Blinds and TVs are included. 1st Floor consists of a 1 Bedroom 1 Bathroom with epoxy floors, stainless steel appliances, and Mini split with heat and air. Includes One car garage and off street parking for 3+ cars. Building has new roof, windows, and vinyl siding. Being sold fully furnished and equipped.