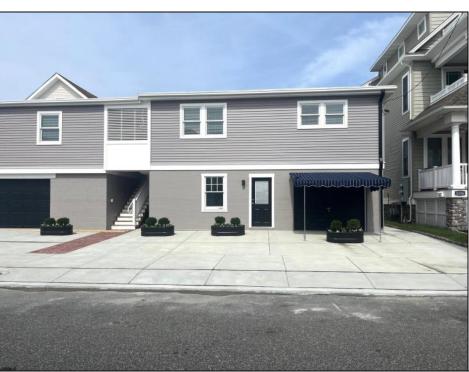

## **COMMENTS**

Newly renovated duplex part of a 2 building condo. The condo consists of a Northside and southside duplex connected by a breezeway. This is the northside duplex consisting of a 2 bedroom 1 bath on the 2nd floor with all new heat pump and central air, kitchen w/marble counters, stainless steel appliances, vinyl flooring throughout and bathroom w/walk in tiled shower, double sinks. Blinds and TVs are included. 1st Floor consists of a 1 Bedroom 1 Bathroom with epoxy floors, stainless steel appliances, and Mini split with heat and air. Includes One car garage and off street parking for 3+ cars. Building has new roof, windows, and vinyl siding. Being sold fully furnished and equipped.