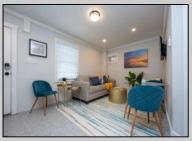

## **COMMENTS**

Newly renovated duplex part of a 2 building condo. The condo consists of a Northside and southside duplex connected by a breezeway. This is the northside duplex consisting of a 2 bedroom 1 bath on the 2nd floor with all new heat pump and central air, kitchen w/marble counters, stainless steel appliances, vinyl flooring throughout and bathroom w/walk in tiled shower, double sinks. Blinds and TVs are included. 1st Floor consists of a 1 Bedroom 1 Bathroom with epoxy floors, stainless steel appliances, and Mini split with heat and air. Includes One car garage and off street parking for 3+ cars. Building has new roof, windows, and vinyl siding. Being sold fully furnished and equipped.