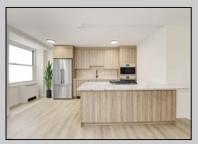

## **COMMENTS**

Fully Renovated & Move-In Ready! You'll be impressed by this bright and spacious 970 sq. ft. 1-bedroom condo-the largest one-bedroom in The Plaza, a prestigious oceanfront building on the world-famous beach & Boardwalk. Recently renovated top to bottom throughout with a designer kitchen and storage island, beverage station/bar, brand new luxury appliances, (GE, Bosch) upgraded electrical, new high quality luminant flooring, modern lighting, and a luxurious bath with walk-in shower and bench. The private balcony offers fresh paint, recent repairs, and a tranquil water view—perfect for enjoying ocean breezes. The building just received a brand-new roof (assessment paid in full) and features a newly upgraded entrance and 24-hour on-site security. Amenities include a heated pool, hot tub, fitness center, meeting rooms, and bike storage. Brand New and ready for immediate occupancy —this is a true turn-key opportunity. Condo fee covers insurance, management, heat, A/C, electric, water, sewer, laundry, trash and basic cable. Don't miss out—be in for Summer 2025! \*\*Cabinet hardware has been added since photos, an additional track of lights, as well as floating shelves above the bar\*\*\* Seller is related to listing agent.