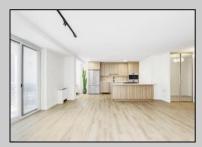

## **COMMENTS**

Fully Renovated & Move-In Ready! You'll be impressed by this bright and spacious 970 sq. ft. 1-bedroom condo-the largest one-bedroom in The Plaza, a prestigious oceanfront building on the world-famous beach & Boardwalk. Recently renovated top to bottom throughout with a designer kitchen and storage island, beverage station/bar, brand new luxury appliances, (GE, Bosch) upgraded electrical, new high quality luminant flooring, modern lighting, and a luxurious bath with walk-in shower and bench. The private balcony offers fresh paint, recent repairs, and a tranquil water view—perfect for enjoying ocean breezes. The building just received a brand-new roof (assessment paid in full) and features a newly upgraded entrance and 24-hour on-site security. Amenities include a heated pool, hot tub, fitness center, meeting rooms, and bike storage. Brand New and ready for immediate occupancy —this is a true turn-key opportunity. Condo fee covers insurance, management, heat, A/C, electric, water, sewer, laundry, trash and basic cable. Don't miss out—be in for Summer 2025! \*\*Cabinet hardware has been added since photos, an additional track of lights, as well as floating shelves above the bar\*\*\* Seller is related to listing agent.