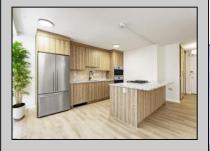

## **COMMENTS**

Fully Renovated & Move-In Ready! You'll be impressed by this bright and spacious 970 sq. ft. 1-bedroom condo-the largest one-bedroom in The Plaza, a prestigious oceanfront building on the world-famous beach & Boardwalk. Recently renovated top to bottom throughout with a designer kitchen and storage island, beverage station/bar, brand new luxury appliances, (GE, Bosch) upgraded electrical, new high quality luminant flooring, modern lighting, and a luxurious bath with walk-in shower and bench. The private balcony offers fresh paint, recent repairs, and a tranquil water view—perfect for enjoying ocean breezes. The building just received a brand-new roof (assessment paid in full) and features a newly upgraded entrance and 24-hour on-site security. Amenities include a heated pool, hot tub, fitness center, meeting rooms, and bike storage. Brand New and ready for immediate occupancy —this is a true turn-key opportunity. Condo fee covers insurance, management, heat, A/C, electric, water, sewer, laundry, trash and basic cable. Don't miss out—be in for Summer 2025! \*\*Cabinet hardware has been added since photos, an additional track of lights, as well as floating shelves above the bar\*\*\* Seller is related to listing agent.