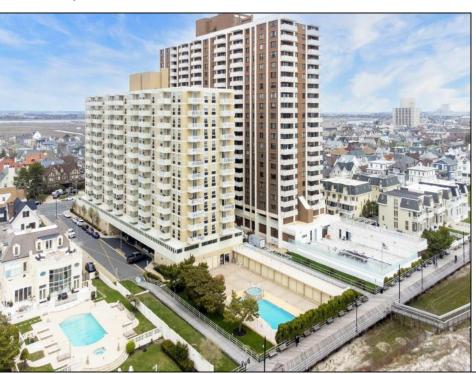

## **COMMENTS**

Fully Renovated & Move-In Ready! You'll be impressed by this bright and spacious 970 sq. ft. 1-bedroom condo-the largest one-bedroom in The Plaza, a prestigious oceanfront building on the world-famous beach & Boardwalk. Recently renovated top to bottom throughout with a designer kitchen and storage island, beverage station/bar, brand new luxury appliances, (GE, Bosch) upgraded electrical, new high quality luminant flooring, modern lighting, and a luxurious bath with walk-in shower and bench. The private balcony offers fresh paint, recent repairs, and a tranquil water view—perfect for enjoying ocean breezes. The building just received a brand-new roof (assessment paid in full) and features a newly upgraded entrance and 24-hour on-site security. Amenities include a heated pool, hot tub, fitness center, meeting rooms, and bike storage. Brand New and ready for immediate occupancy —this is a true turn-key opportunity. Condo fee covers insurance, management, heat, A/C, electric, water, sewer, laundry, trash and basic cable. Don't miss out—be in for Summer 2025! \*\*Cabinet hardware has been added since photos, an additional track of lights, as well as floating shelves above the bar\*\*\* Seller is related to listing agent.