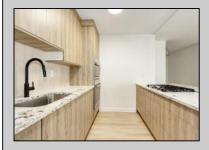

## **COMMENTS**

Fully Renovated & Move-In Ready! You'll be impressed by this bright and spacious 970 sq. ft. 1-bedroom condo-the largest one-bedroom in The Plaza, a prestigious oceanfront building on the world-famous beach & Boardwalk. Recently renovated top to bottom throughout with a designer kitchen and storage island, beverage station/bar, brand new luxury appliances, (GE, Bosch) upgraded electrical, new high quality luminant flooring, modern lighting, and a luxurious bath with walk-in shower and bench. The private balcony offers fresh paint, recent repairs, and a tranquil water view—perfect for enjoying ocean breezes. The building just received a brand-new roof (assessment paid in full) and features a newly upgraded entrance and 24-hour on-site security. Amenities include a heated pool, hot tub, fitness center, meeting rooms, and bike storage. Brand New and ready for immediate occupancy —this is a true turn-key opportunity. Condo fee covers insurance, management, heat, A/C, electric, water, sewer, laundry, trash and basic cable. Don't miss out—be in for Summer 2025! \*\*Cabinet hardware has been added since photos, an additional track of lights, as well as floating shelves above the bar\*\*\* Seller is related to listing agent.

See Remarks

InteriorFeatures

Bar

Hardwood Floors Kitchen Center Island

Cooling Water Heating Electric **Public Water** Electric

Forced Air Multi-Zoned Space/Wall/Floor

Sewer Public Sewer