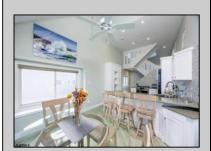

## **COMMENTS**

BEACHFRONT Southend Single Family Home!! Updated and ready to move in, this home offers 4 Bedrooms, 3 Full Bathrooms, multiple outdoor living spaces and stunning views of the Beach & Ocean. A spectacular list of Upgrades including: new 3rd story addition, kitchen and master bath remodel, walk in closet by California closets, Tesla charging station. In addition the home has a new roof, siding, new front door & storm door, awnings, tiled outdoor shower, concrete driveway, paver patio in back yard, and exterior stonework. This home shows like new and has been meticulously maintained. A great opportunity to own a beachfront home with a super location. This is a Must See. Easy to show!

## **PROPERTY DETAILS**

Exterior OutsideFeatures ParkingGarage OtherRooms Stone Curbs None Eat In Kitchen Deck Vinyl

**Enclosed** Outside

> Shower Patio

InteriorFeatures Cathedral Ceiling

Drver

AppliancesIncluded AlsoIncluded Heating Burglar Alarm Blinds Forced Air Dishwasher Furnished Gas-Natural