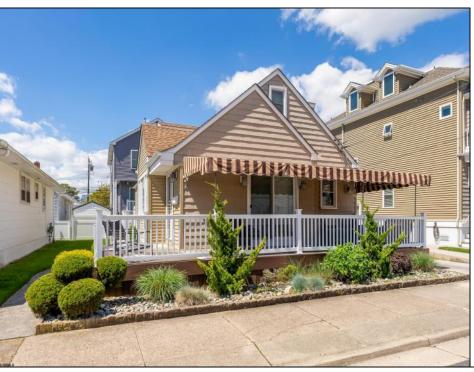

## **COMMENTS**

This immaculate 4BR, 2BA home located just 2.5 blocks to the beach is a rare find. This 1st floor features a large living room, dining room, newly remodeled kitchen w/granite counters and stainless steel appliances. Master BR w/BA 2nd BR & Full Bath. The 2nd floor has been expanded to include 2 more large BR. Situated on a larger than average lot, the expanded front porch and deck is perfect for entertaining. Close to shopping, restaurants and much more!!

| PROPERTY DETAILS            |                                                                                                         |                                             |                                                                                   |
|-----------------------------|---------------------------------------------------------------------------------------------------------|---------------------------------------------|-----------------------------------------------------------------------------------|
| Exterior<br>Vinyl           | OutsideFeatures Curbs Deck Outside Shower Porch Sidewalks                                               | ParkingGarage<br>Attached Garage            | OtherRooms Dining Room Laundry/Utility Room Storage Attic Primary BR on 1st floor |
| InteriorFeatures<br>Storage | AppliancesIncluded Disposal Dishwasher Dryer Gas Stove Microwave Refrigerator Self Cleaning Oven Washer | Basement<br>Crawl Space<br>Outside Entrance | Heating<br>Forced Air<br>Gas-Natural                                              |
| Cooling                     | HotWater                                                                                                | Water                                       |                                                                                   |