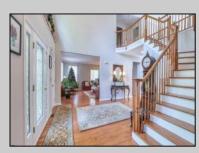

## COMMENTS

Welcome to 54 Hartford Drive in Wellington Estates - This elegant home features 5 generous sized bedrooms and 4 full baths. One of the bedrooms and full baths is located on the 1st floor. The 1st floor also includes a grand entrance foyer, formal dining room and living room, plus a study and sunroom. The family room has cathedral ceilings and skylights plus a built-in gas fireplace. Eat-in kitchen with island and breakfast nook, and laundry room. The 2nd floor features 4 spacious bedrooms and 3 full baths. The primary bedroom has tray ceilings, huge luxurious bathroom with jetted tub, 2 walk-in closets plus a bonus room. Beautiful hardwood floors throughout the home (1st and 2nd floors), crown moldings, skylights and 9 foot ceilings. You\'ll love the 3 car side entry garage, full unfinished basement, 2 zone heat and central air and 9 zone sprinkler system. Large back yard with trees for privacy offers plenty of room to add a pool!