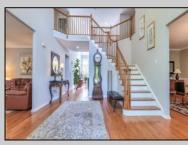

## COMMENTS

Welcome to 54 Hartford Drive in Wellington Estates - This elegant home features 5 generous sized bedrooms and 4 full baths. One of the bedrooms and full baths is located on the 1st floor. The 1st floor also includes a grand entrance foyer, formal dining room and living room, plus a study and sunroom. The family room has cathedral ceilings and skylights plus a built-in gas fireplace. Eat-in kitchen with island and breakfast nook, and laundry room. The 2nd floor features 4 spacious bedrooms and 3 full baths. The primary bedroom has tray ceilings, huge luxurious bathroom with jetted tub, 2 walk-in closets plus a bonus room. Beautiful hardwood floors throughout the home (1st and 2nd floors), crown moldings, skylights and 9 foot ceilings. You\'ll love the 3 car side entry garage, full unfinished basement, 2 zone heat and central air and 9 zone sprinkler system. Large back yard with trees for privacy offers plenty of room to add a pool!