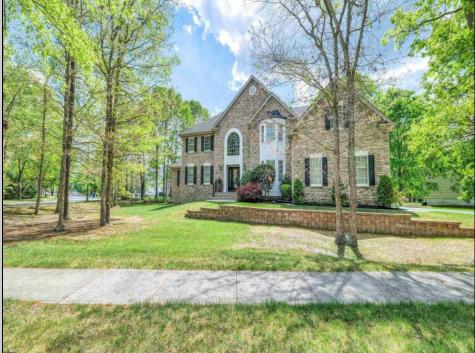

## 54 Hartford Egg Harbor Township, NJ 08234

Asking \$899,900.00

## COMMENTS

Welcome to 54 Hartford Drive in Wellington Estates - This elegant home features 5 generous sized bedrooms and 4 full baths. One of the bedrooms and full baths is located on the 1st floor. The 1st floor also includes a grand entrance foyer, formal dining room and living room, plus a study and sunroom. The family room has cathedral ceilings and skylights plus a built-in gas fireplace. Eat-in kitchen with island and breakfast nook, and laundry room. The 2nd floor features 4 spacious bedrooms and 3 full baths. The primary bedroom has tray ceilings, huge luxurious bathroom with jetted tub, 2 walk-in closets plus a bonus room. Beautiful hardwood floors throughout the home (1st and 2nd floors), crown moldings, skylights and 9 foot ceilings. You\'ll love the 3 car side entry garage, full unfinished basement, 2 zone heat and central air and 9 zone sprinkler system. Large back yard with trees for privacy offers plenty of room to add a pool!