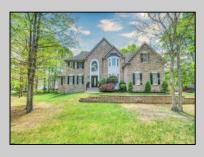

## 54 Hartford Egg Harbor Township, NJ 08234

Asking \$899,900.00

## COMMENTS

Welcome to 54 Hartford Drive in Wellington Estates - This elegant home features 5 generous sized bedrooms and 4 full baths. One of the bedrooms and full baths is located on the 1st floor. The 1st floor also includes a grand entrance foyer, formal dining room and living room, plus a study and sunroom. The family room has cathedral ceilings and skylights plus a built-in gas fireplace. Eat-in kitchen with island and breakfast nook, and laundry room. The 2nd floor features 4 spacious bedrooms and 3 full baths. The primary bedroom has tray ceilings, huge luxurious bathroom with jetted tub, 2 walk-in closets plus a bonus room. Beautiful hardwood floors throughout the home (1st and 2nd floors), crown moldings, skylights and 9 foot ceilings. You\'ll love the 3 car side entry garage, full unfinished basement, 2 zone heat and central air and 9 zone sprinkler system. Large back yard with trees for privacy offers plenty of room to add a pool!