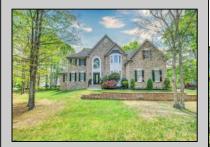

## **COMMENTS**

Welcome to 54 Hartford Drive in Wellington Estates - This elegant home features 5 generous sized bedrooms and 4 full baths. One of the bedrooms and full baths is located on the 1st floor. The 1st floor also includes a grand entrance foyer, formal dining room and living room, plus a study and sunroom. The family room has cathedral ceilings and skylights plus a built-in gas fireplace. Eat-in kitchen with island and breakfast nook, and laundry room. The 2nd floor features 4 spacious bedrooms and 3 full baths. The primary bedroom has tray ceilings, huge luxurious bathroom with jetted tub, 2 walk-in closets plus a bonus room. Beautiful hardwood floors throughout the home (1st and 2nd floors), crown moldings, skylights and 9 foot ceilings. You\'ll love the 3 car side entry garage, full unfinished basement, 2 zone heat and central air and 9 zone sprinkler system. Large back yard with trees for privacy offers plenty of room to add a pool!