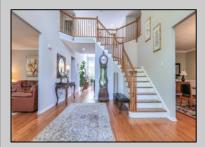

## **COMMENTS**

Welcome to 54 Hartford Drive in Wellington Estates - This elegant home features 5 generous sized bedrooms and 4 full baths. One of the bedrooms and full baths is located on the 1st floor. The 1st floor also includes a grand entrance foyer, formal dining room and living room, plus a study and sunroom. The family room has cathedral ceilings and skylights plus a built-in gas fireplace. Eat-in kitchen with island and breakfast nook, and laundry room. The 2nd floor features 4 spacious bedrooms and 3 full baths. The primary bedroom has tray ceilings, huge luxurious bathroom with jetted tub, 2 walk-in closets plus a bonus room. Beautiful hardwood floors throughout the home (1st and 2nd floors), crown moldings, skylights and 9 foot ceilings. You\'ll love the 3 car side entry garage, full unfinished basement, 2 zone heat and central air and 9 zone sprinkler system. Large back yard with trees for privacy offers plenty of room to add a pool!