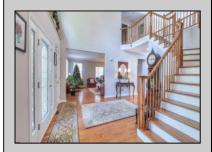

## **COMMENTS**

Welcome to 54 Hartford Drive in Wellington Estates - This elegant home features 5 generous sized bedrooms and 4 full baths. One of the bedrooms and full baths is located on the 1st floor. The 1st floor also includes a grand entrance foyer, formal dining room and living room, plus a study and sunroom. The family room has cathedral ceilings and skylights plus a built-in gas fireplace. Eat-in kitchen with island and breakfast nook, and laundry room. The 2nd floor features 4 spacious bedrooms and 3 full baths. The primary bedroom has tray ceilings, huge luxurious bathroom with jetted tub, 2 walk-in closets plus a bonus room. Beautiful hardwood floors throughout the home (1st and 2nd floors), crown moldings, skylights and 9 foot ceilings. You\'ll love the 3 car side entry garage, full unfinished basement, 2 zone heat and central air and 9 zone sprinkler system. Large back yard with trees for privacy offers plenty of room to add a pool!