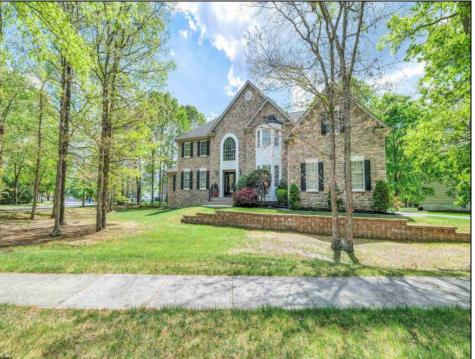

## 54 Hartford Egg Harbor Township, NJ 08234

## **COMMENTS**

Welcome to 54 Hartford Drive in Wellington Estates - This elegant home features 5 generous sized bedrooms and 4 full baths. One of the bedrooms and full baths is located on the 1st floor. The 1st floor also includes a grand entrance foyer, formal dining room and living room, plus a study and sunroom. The family room has cathedral ceilings and skylights plus a built-in gas fireplace. Eat-in kitchen with island and breakfast nook, and laundry room. The 2nd floor features 4 spacious bedrooms and 3 full baths. The primary bedroom has tray ceilings, huge luxurious bathroom with jetted tub, 2 walk-in closets plus a bonus room. Beautiful hardwood floors throughout the home (1st and 2nd floors), crown moldings, skylights and 9 foot ceilings. You\'ll love the 3 car side entry garage, full unfinished basement, 2 zone heat and central air and 9 zone sprinkler system. Large back yard with trees for privacy offers plenty of room to add a pool!