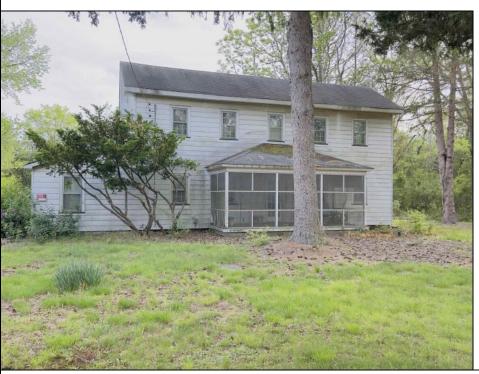

## **COMMENTS**

\*\*\*BUENA NEW **FARMHOUSE** LISTING ALERT\*\*\*4 **BEDS** 1.5 BATH\*\*\*BASEMENT\*\*\*GARAGE\*\*\*ADJACENT TO PANCOAST MILL POND\*\*\*2,375 SQ FT\*\*\*77.82 ACRES\*\*\* Tranquility @ Pancoast Mill Road~77.82 acres of paradise along with a farmhouse from 1890 adorn this incredible piece of property located in Buena Vista Township! Nestled in an absolutely serene section of Town, this property offers privacy and a bountiful amount of nature to relax & enjoy. Multiple trails will take you to the pond and stream. This property offers some unique topography as you blaze the trails it offers. The frontage on this unique property is approximately 2,300\! Farmhouse offers 4 bedrooms along with 1.5 baths. Offers two floors, plus a basement just shy of 950 sq ft. Farmhouse offers 2,375 sq ft of space just waiting to be completely rehabbed and brought back to its former glory. Detached garage connected by a common porch offers unlimited possibilities for future use. One of the most interesting properties available, check it out, you may just fall in love with the location and charm that this property exudes!