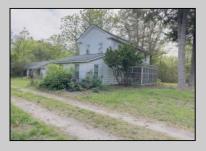

## **COMMENTS**

\*\*\*BUENA NEW **FARMHOUSE** LISTING ALERT\*\*\*4 **BEDS** 1.5 BATH\*\*\*BASEMENT\*\*\*GARAGE\*\*\*ADJACENT TO PANCOAST MILL POND\*\*\*2,375 SQ FT\*\*\*77.82 ACRES\*\*\* Tranquility @ Pancoast Mill Road~77.82 acres of paradise along with a farmhouse from 1890 adorn this incredible piece of property located in Buena Vista Township! Nestled in an absolutely serene section of Town, this property offers privacy and a bountiful amount of nature to relax & enjoy. Multiple trails will take you to the pond and stream. This property offers some unique topography as you blaze the trails it offers. The frontage on this unique property is approximately 2,300\! Farmhouse offers 4 bedrooms along with 1.5 baths. Offers two floors, plus a basement just shy of 950 sq ft. Farmhouse offers 2,375 sq ft of space just waiting to be completely rehabbed and brought back to its former glory. Detached garage connected by a common porch offers unlimited possibilities for future use. One of the most interesting properties available, check it out, you may just fall in love with the location and charm that this property exudes!