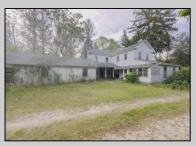

## **COMMENTS**

\*\*\*BUENA NEW **FARMHOUSE** LISTING ALERT\*\*\*4 **BEDS** 1.5 BATH\*\*\*BASEMENT\*\*\*GARAGE\*\*\*ADJACENT TO PANCOAST MILL POND\*\*\*2,375 SQ FT\*\*\*77.82 ACRES\*\*\* Tranquility @ Pancoast Mill Road~77.82 acres of paradise along with a farmhouse from 1890 adorn this incredible piece of property located in Buena Vista Township! Nestled in an absolutely serene section of Town, this property offers privacy and a bountiful amount of nature to relax & enjoy. Multiple trails will take you to the pond and stream. This property offers some unique topography as you blaze the trails it offers. The frontage on this unique property is approximately 2,300\! Farmhouse offers 4 bedrooms along with 1.5 baths. Offers two floors, plus a basement just shy of 950 sq ft. Farmhouse offers 2,375 sq ft of space just waiting to be completely rehabbed and brought back to its former glory. Detached garage connected by a common porch offers unlimited possibilities for future use. One of the most interesting properties available, check it out, you may just fall in love with the location and charm that this property exudes!