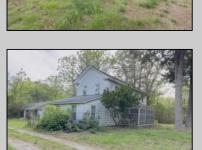

## **COMMENTS**

\*\*\*BUENA NEW **FARMHOUSE** LISTING ALERT\*\*\*4 **BEDS** 1.5 BATH\*\*\*BASEMENT\*\*\*GARAGE\*\*\*ADJACENT TO PANCOAST MILL POND\*\*\*2,375 SQ FT\*\*\*77.82 ACRES\*\*\* Tranquility @ Pancoast Mill Road~77.82 acres of paradise along with a farmhouse from 1890 adorn this incredible piece of property located in Buena Vista Township! Nestled in an absolutely serene section of Town, this property offers privacy and a bountiful amount of nature to relax & enjoy. Multiple trails will take you to the pond and stream. This property offers some unique topography as you blaze the trails it offers. The frontage on this unique property is approximately 2,300\! Farmhouse offers 4 bedrooms along with 1.5 baths. Offers two floors, plus a basement just shy of 950 sq ft. Farmhouse offers 2,375 sq ft of space just waiting to be completely rehabbed and brought back to its former glory. Detached garage connected by a common porch offers unlimited possibilities for future use. One of the most interesting properties available, check it out, you may just fall in love with the location and charm that this property exudes!