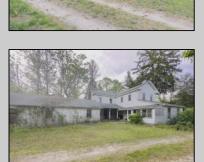

## **COMMENTS**

\*\*\*BUENA NEW **FARMHOUSE** LISTING ALERT\*\*\*4 **BEDS** 1.5 BATH\*\*\*BASEMENT\*\*\*GARAGE\*\*\*ADJACENT TO PANCOAST MILL POND\*\*\*2,375 SQ FT\*\*\*77.82 ACRES\*\*\* Tranquility @ Pancoast Mill Road~77.82 acres of paradise along with a farmhouse from 1890 adorn this incredible piece of property located in Buena Vista Township! Nestled in an absolutely serene section of Town, this property offers privacy and a bountiful amount of nature to relax & enjoy. Multiple trails will take you to the pond and stream. This property offers some unique topography as you blaze the trails it offers. The frontage on this unique property is approximately 2,300\! Farmhouse offers 4 bedrooms along with 1.5 baths. Offers two floors, plus a basement just shy of 950 sq ft. Farmhouse offers 2,375 sq ft of space just waiting to be completely rehabbed and brought back to its former glory. Detached garage connected by a common porch offers unlimited possibilities for future use. One of the most interesting properties available, check it out, you may just fall in love with the location and charm that this property exudes!