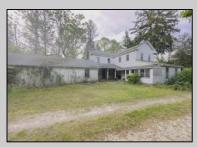

## **COMMENTS**

\*\*\*BUENA NEW **FARMHOUSE** LISTING ALERT\*\*\*4 **BEDS** 1.5 BATH\*\*\*BASEMENT\*\*\*GARAGE\*\*\*ADJACENT TO PANCOAST MILL POND\*\*\*2,375 SQ FT\*\*\*77.82 ACRES\*\*\* Tranquility @ Pancoast Mill Road~77.82 acres of paradise along with a farmhouse from 1890 adorn this incredible piece of property located in Buena Vista Township! Nestled in an absolutely serene section of Town, this property offers privacy and a bountiful amount of nature to relax & enjoy. Multiple trails will take you to the pond and stream. This property offers some unique topography as you blaze the trails it offers. The frontage on this unique property is approximately 2,300\! Farmhouse offers 4 bedrooms along with 1.5 baths. Offers two floors, plus a basement just shy of 950 sq ft. Farmhouse offers 2,375 sq ft of space just waiting to be completely rehabbed and brought back to its former glory. Detached garage connected by a common porch offers unlimited possibilities for future use. One of the most interesting properties available, check it out, you may just fall in love with the location and charm that this property exudes!