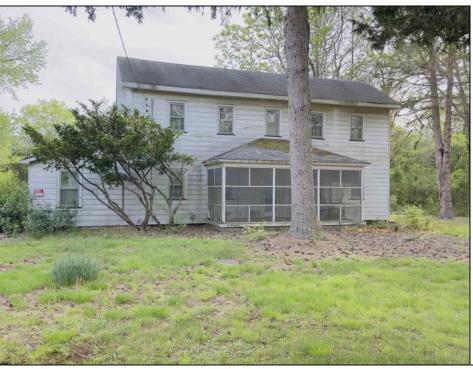

## **COMMENTS**

\*\*\*BUENA NEW **FARMHOUSE** LISTING ALERT\*\*\*4 **BEDS** 1.5 BATH\*\*\*BASEMENT\*\*\*GARAGE\*\*\*ADJACENT TO PANCOAST MILL POND\*\*\*2,375 SQ FT\*\*\*77.82 ACRES\*\*\* Tranquility @ Pancoast Mill Road~77.82 acres of paradise along with a farmhouse from 1890 adorn this incredible piece of property located in Buena Vista Township! Nestled in an absolutely serene section of Town, this property offers privacy and a bountiful amount of nature to relax & enjoy. Multiple trails will take you to the pond and stream. This property offers some unique topography as you blaze the trails it offers. The frontage on this unique property is approximately 2,300\! Farmhouse offers 4 bedrooms along with 1.5 baths. Offers two floors, plus a basement just shy of 950 sq ft. Farmhouse offers 2,375 sq ft of space just waiting to be completely rehabbed and brought back to its former glory. Detached garage connected by a common porch offers unlimited possibilities for future use. One of the most interesting properties available, check it out, you may just fall in love with the location and charm that this property exudes!