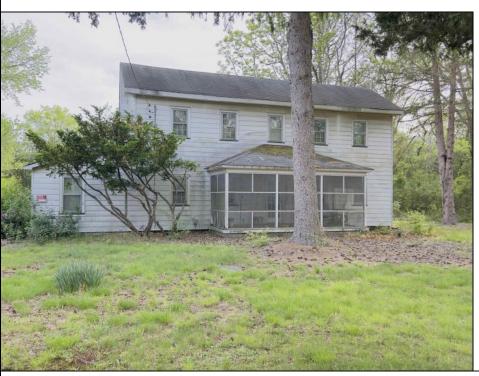

## **COMMENTS**

\*\*\*BUENA NEW **FARMHOUSE** LISTING ALERT\*\*\*4 **BEDS** 1.5 BATH\*\*\*BASEMENT\*\*\*GARAGE\*\*\*ADJACENT TO PANCOAST MILL POND\*\*\*2,375 SQ FT\*\*\*77.82 ACRES\*\*\* Tranquility @ Pancoast Mill Road~77.82 acres of paradise along with a farmhouse from 1890 adorn this incredible piece of property located in Buena Vista Township! Nestled in an absolutely serene section of Town, this property offers privacy and a bountiful amount of nature to relax & enjoy. Multiple trails will take you to the pond and stream. This property offers some unique topography as you blaze the trails it offers. The frontage on this unique property is approximately 2,300\! Farmhouse offers 4 bedrooms along with 1.5 baths. Offers two floors, plus a basement just shy of 950 sq ft. Farmhouse offers 2,375 sq ft of space just waiting to be completely rehabbed and brought back to its former glory. Detached garage connected by a common porch offers unlimited possibilities for future use. One of the most interesting properties available, check it out, you may just fall in love with the location and charm that this property exudes!