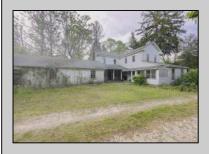

## **COMMENTS**

\*\*\*BUENA NEW **FARMHOUSE** LISTING ALERT\*\*\*4 **BEDS** 1.5 BATH\*\*\*BASEMENT\*\*\*GARAGE\*\*\*ADJACENT TO PANCOAST MILL POND\*\*\*2,375 SQ FT\*\*\*77.82 ACRES\*\*\* Tranquility @ Pancoast Mill Road~77.82 acres of paradise along with a farmhouse from 1890 adorn this incredible piece of property located in Buena Vista Township! Nestled in an absolutely serene section of Town, this property offers privacy and a bountiful amount of nature to relax & enjoy. Multiple trails will take you to the pond and stream. This property offers some unique topography as you blaze the trails it offers. The frontage on this unique property is approximately 2,300\! Farmhouse offers 4 bedrooms along with 1.5 baths. Offers two floors, plus a basement just shy of 950 sq ft. Farmhouse offers 2,375 sq ft of space just waiting to be completely rehabbed and brought back to its former glory. Detached garage connected by a common porch offers unlimited possibilities for future use. One of the most interesting properties available, check it out, you may just fall in love with the location and charm that this property exudes!