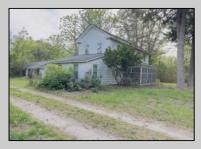

## COMMENTS

\*\*\*BUENA NEW FARMHOUSE LISTING ALERT\*\*\*4 BEDS 1.5 BATH\*\*\*BASEMENT\*\*\*GARAGE\*\*\*ADJACENT TO PANCOAST MILL POND\*\*\*2,375 SQ FT\*\*\*77.82 ACRES\*\*\* Tranquility @ Pancoast Mill Road~77.82 acres of paradise along with a farmhouse from 1890 adorn this incredible piece of property located in Buena Vista Township! Nestled in an absolutely serene section of Town, this property offers privacy and a bountiful amount of nature to relax & enjoy. Multiple trails will take you to the pond and stream. This property offers some unique topography as you blaze the trails it offers. The frontage on this unique property is approximately 2,300/! Farmhouse offers 4 bedrooms along with 1.5 baths. Offers two floors, plus a basement just shy of 950 sq ft. Farmhouse offers 2,375 sq ft of space just waiting to be completely rehabbed and brought back to its former glory. Detached garage connected by a common porch offers unlimited possibilities for future use. One of the most interesting properties available, check it out, you may just fall in love with the location and charm that this property exudes!