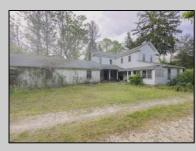

## COMMENTS

\*\*\*BUENA NEW FARMHOUSE LISTING ALERT\*\*\*4 BEDS 1.5 BATH\*\*\*BASEMENT\*\*\*GARAGE\*\*\*ADJACENT TO PANCOAST MILL POND\*\*\*2,375 SQ FT\*\*\*77.82 ACRES\*\*\* Tranquility @ Pancoast Mill Road~77.82 acres of paradise along with a farmhouse from 1890 adorn this incredible piece of property located in Buena Vista Township! Nestled in an absolutely serene section of Town, this property offers privacy and a bountiful amount of nature to relax & enjoy. Multiple trails will take you to the pond and stream. This property offers some unique topography as you blaze the trails it offers. The frontage on this unique property is approximately 2,300/! Farmhouse offers 4 bedrooms along with 1.5 baths. Offers two floors, plus a basement just shy of 950 sq ft. Farmhouse offers 2,375 sq ft of space just waiting to be completely rehabbed and brought back to its former glory. Detached garage connected by a common porch offers unlimited possibilities for future use. One of the most interesting properties available, check it out, you may just fall in love with the location and charm that this property exudes!