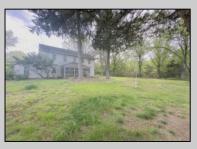

## COMMENTS

\*\*\*BUENA NEW FARMHOUSE LISTING ALERT\*\*\*4 BEDS 1.5 BATH\*\*\*BASEMENT\*\*\*GARAGE\*\*\*ADJACENT TO PANCOAST MILL POND\*\*\*2,375 SQ FT\*\*\*77.82 ACRES\*\*\* Tranquility @ Pancoast Mill Road~77.82 acres of paradise along with a farmhouse from 1890 adorn this incredible piece of property located in Buena Vista Township! Nestled in an absolutely serene section of Town, this property offers privacy and a bountiful amount of nature to relax & enjoy. Multiple trails will take you to the pond and stream. This property offers some unique topography as you blaze the trails it offers. The frontage on this unique property is approximately 2,300/! Farmhouse offers 4 bedrooms along with 1.5 baths. Offers two floors, plus a basement just shy of 950 sq ft. Farmhouse offers 2,375 sq ft of space just waiting to be completely rehabbed and brought back to its former glory. Detached garage connected by a common porch offers unlimited possibilities for future use. One of the most interesting properties available, check it out, you may just fall in love with the location and charm that this property exudes!