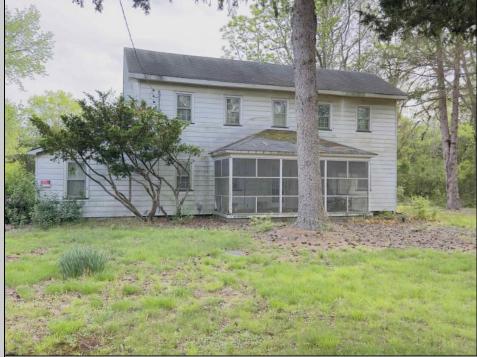

## COMMENTS

\*\*\*BUENA NEW FARMHOUSE LISTING ALERT\*\*\*4 BEDS 1.5 BATH\*\*\*BASEMENT\*\*\*GARAGE\*\*\*ADJACENT TO PANCOAST MILL POND\*\*\*2,375 SQ FT\*\*\*77.82 ACRES\*\*\* Tranquility @ Pancoast Mill Road~77.82 acres of paradise along with a farmhouse from 1890 adorn this incredible piece of property located in Buena Vista Township! Nestled in an absolutely serene section of Town, this property offers privacy and a bountiful amount of nature to relax & enjoy. Multiple trails will take you to the pond and stream. This property offers some unique topography as you blaze the trails it offers. The frontage on this unique property is approximately 2,300/! Farmhouse offers 4 bedrooms along with 1.5 baths. Offers two floors, plus a basement just shy of 950 sq ft. Farmhouse offers 2,375 sq ft of space just waiting to be completely rehabbed and brought back to its former glory. Detached garage connected by a common porch offers unlimited possibilities for future use. One of the most interesting properties available, check it out, you may just fall in love with the location and charm that this property exudes!