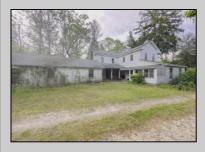

## **COMMENTS**

\*\*\*BUENA NEW **FARMHOUSE** LISTING ALERT\*\*\*4 **BEDS** 1.5 BATH\*\*\*BASEMENT\*\*\*GARAGE\*\*\*ADJACENT TO PANCOAST MILL POND\*\*\*2,375 SQ FT\*\*\*77.82 ACRES\*\*\* Tranquility @ Pancoast Mill Road~77.82 acres of paradise along with a farmhouse from 1890 adorn this incredible piece of property located in Buena Vista Township! Nestled in an absolutely serene section of Town, this property offers privacy and a bountiful amount of nature to relax & enjoy. Multiple trails will take you to the pond and stream. This property offers some unique topography as you blaze the trails it offers. The frontage on this unique property is approximately 2,300\! Farmhouse offers 4 bedrooms along with 1.5 baths. Offers two floors, plus a basement just shy of 950 sq ft. Farmhouse offers 2,375 sq ft of space just waiting to be completely rehabbed and brought back to its former glory. Detached garage connected by a common porch offers unlimited possibilities for future use. One of the most interesting properties available, check it out, you may just fall in love with the location and charm that this property exudes!