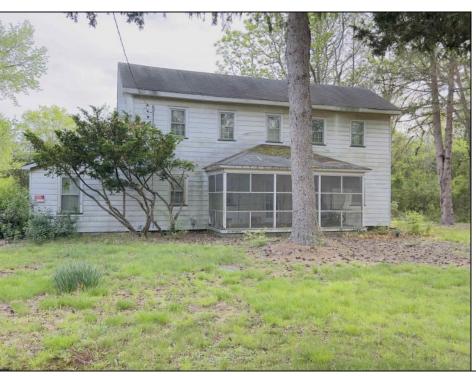

## **COMMENTS**

\*\*\*BUENA NEW **FARMHOUSE** LISTING ALERT\*\*\*4 **BEDS** 1.5 BATH\*\*\*BASEMENT\*\*\*GARAGE\*\*\*ADJACENT TO PANCOAST MILL POND\*\*\*2,375 SQ FT\*\*\*77.82 ACRES\*\*\* Tranquility @ Pancoast Mill Road~77.82 acres of paradise along with a farmhouse from 1890 adorn this incredible piece of property located in Buena Vista Township! Nestled in an absolutely serene section of Town, this property offers privacy and a bountiful amount of nature to relax & enjoy. Multiple trails will take you to the pond and stream. This property offers some unique topography as you blaze the trails it offers. The frontage on this unique property is approximately 2,300\! Farmhouse offers 4 bedrooms along with 1.5 baths. Offers two floors, plus a basement just shy of 950 sq ft. Farmhouse offers 2,375 sq ft of space just waiting to be completely rehabbed and brought back to its former glory. Detached garage connected by a common porch offers unlimited possibilities for future use. One of the most interesting properties available, check it out, you may just fall in love with the location and charm that this property exudes!