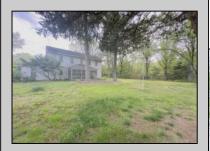

## **COMMENTS**

\*\*\*BUENA NEW **FARMHOUSE** LISTING ALERT\*\*\*4 **BEDS** 1.5 BATH\*\*\*BASEMENT\*\*\*GARAGE\*\*\*ADJACENT TO PANCOAST MILL POND\*\*\*2,375 SQ FT\*\*\*77.82 ACRES\*\*\* Tranquility @ Pancoast Mill Road~77.82 acres of paradise along with a farmhouse from 1890 adorn this incredible piece of property located in Buena Vista Township! Nestled in an absolutely serene section of Town, this property offers privacy and a bountiful amount of nature to relax & enjoy. Multiple trails will take you to the pond and stream. This property offers some unique topography as you blaze the trails it offers. The frontage on this unique property is approximately 2,300\! Farmhouse offers 4 bedrooms along with 1.5 baths. Offers two floors, plus a basement just shy of 950 sq ft. Farmhouse offers 2,375 sq ft of space just waiting to be completely rehabbed and brought back to its former glory. Detached garage connected by a common porch offers unlimited possibilities for future use. One of the most interesting properties available, check it out, you may just fall in love with the location and charm that this property exudes!