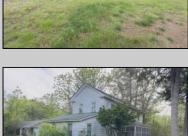

## **COMMENTS**

\*\*\*BUENA NEW **FARMHOUSE** LISTING ALERT\*\*\*4 **BEDS** 1.5 BATH\*\*\*BASEMENT\*\*\*GARAGE\*\*\*ADJACENT TO PANCOAST MILL POND\*\*\*2,375 SQ FT\*\*\*77.82 ACRES\*\*\* Tranquility @ Pancoast Mill Road~77.82 acres of paradise along with a farmhouse from 1890 adorn this incredible piece of property located in Buena Vista Township! Nestled in an absolutely serene section of Town, this property offers privacy and a bountiful amount of nature to relax & enjoy. Multiple trails will take you to the pond and stream. This property offers some unique topography as you blaze the trails it offers. The frontage on this unique property is approximately 2,300\! Farmhouse offers 4 bedrooms along with 1.5 baths. Offers two floors, plus a basement just shy of 950 sq ft. Farmhouse offers 2,375 sq ft of space just waiting to be completely rehabbed and brought back to its former glory. Detached garage connected by a common porch offers unlimited possibilities for future use. One of the most interesting properties available, check it out, you may just fall in love with the location and charm that this property exudes!