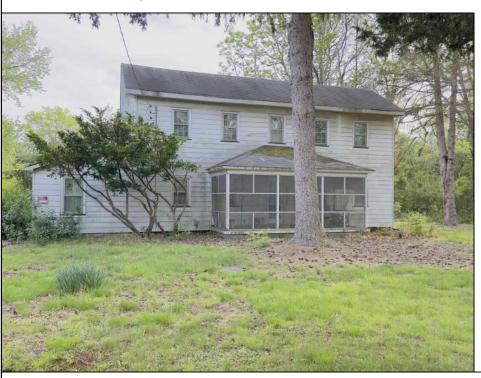

## **COMMENTS**

\*\*\*BUENA NEW **FARMHOUSE** LISTING ALERT\*\*\*4 **BEDS** 1.5 BATH\*\*\*BASEMENT\*\*\*GARAGE\*\*\*ADJACENT TO PANCOAST MILL POND\*\*\*2,375 SQ FT\*\*\*77.82 ACRES\*\*\* Tranquility @ Pancoast Mill Road~77.82 acres of paradise along with a farmhouse from 1890 adorn this incredible piece of property located in Buena Vista Township! Nestled in an absolutely serene section of Town, this property offers privacy and a bountiful amount of nature to relax & enjoy. Multiple trails will take you to the pond and stream. This property offers some unique topography as you blaze the trails it offers. The frontage on this unique property is approximately 2,300\! Farmhouse offers 4 bedrooms along with 1.5 baths. Offers two floors, plus a basement just shy of 950 sq ft. Farmhouse offers 2,375 sq ft of space just waiting to be completely rehabbed and brought back to its former glory. Detached garage connected by a common porch offers unlimited possibilities for future use. One of the most interesting properties available, check it out, you may just fall in love with the location and charm that this property exudes!