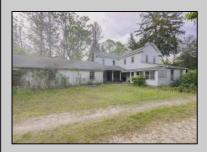

## **COMMENTS**

\*\*\*BUENA NEW **FARMHOUSE** LISTING ALERT\*\*\*4 **BEDS** 1.5 BATH\*\*\*BASEMENT\*\*\*GARAGE\*\*\*ADJACENT TO PANCOAST MILL POND\*\*\*2,375 SQ FT\*\*\*77.82 ACRES\*\*\* Tranquility @ Pancoast Mill Road~77.82 acres of paradise along with a farmhouse from 1890 adorn this incredible piece of property located in Buena Vista Township! Nestled in an absolutely serene section of Town, this property offers privacy and a bountiful amount of nature to relax & enjoy. Multiple trails will take you to the pond and stream. This property offers some unique topography as you blaze the trails it offers. The frontage on this unique property is approximately 2,300\! Farmhouse offers 4 bedrooms along with 1.5 baths. Offers two floors, plus a basement just shy of 950 sq ft. Farmhouse offers 2,375 sq ft of space just waiting to be completely rehabbed and brought back to its former glory. Detached garage connected by a common porch offers unlimited possibilities for future use. One of the most interesting properties available, check it out, you may just fall in love with the location and charm that this property exudes!