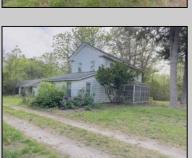

## **COMMENTS**

\*\*\*BUENA NEW **FARMHOUSE** LISTING ALERT\*\*\*4 **BEDS** 1.5 BATH\*\*\*BASEMENT\*\*\*GARAGE\*\*\*ADJACENT TO PANCOAST MILL POND\*\*\*2,375 SQ FT\*\*\*77.82 ACRES\*\*\* Tranquility @ Pancoast Mill Road~77.82 acres of paradise along with a farmhouse from 1890 adorn this incredible piece of property located in Buena Vista Township! Nestled in an absolutely serene section of Town, this property offers privacy and a bountiful amount of nature to relax & enjoy. Multiple trails will take you to the pond and stream. This property offers some unique topography as you blaze the trails it offers. The frontage on this unique property is approximately 2,300\! Farmhouse offers 4 bedrooms along with 1.5 baths. Offers two floors, plus a basement just shy of 950 sq ft. Farmhouse offers 2,375 sq ft of space just waiting to be completely rehabbed and brought back to its former glory. Detached garage connected by a common porch offers unlimited possibilities for future use. One of the most interesting properties available, check it out, you may just fall in love with the location and charm that this property exudes!