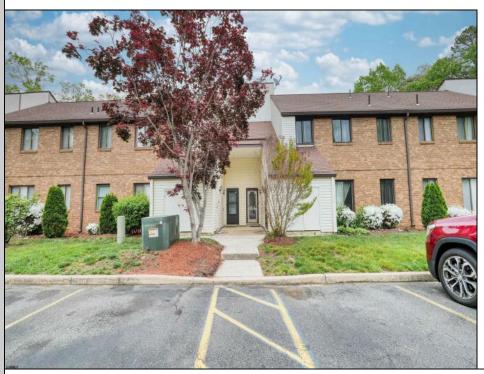

## 5 Country Cedar Lane Egg Harbor Township, NJ 08234

Asking \$199,900.00

## COMMENTS

Very nice 2 BD 1 BA 1st floor condo located in the desirable Country Place. This condo is in very good condition with a nice sized living room. There is a galley kitchen and dining area. The Master BD is a great size and has 2 closets. The 2nd BD is also a decent size. The HWH is 5 years old. There is a community pool and playground. The HOA is responsible for all exterior maintenance including the roof, the owner is responsible for the windows and doors. Agents, please take note, no renting the condo for the 1st year of purchasing. There is a current tenant who is very cooperative and will need 60 days to vacate the property. NO SHOWINGS ON SUNDAYS and after 2 on SATURDAYS. Close to public transportation, restaurants and shopping. Also, easy access to the parkway and expressway.