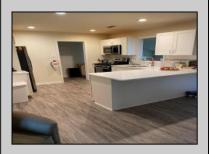

## **COMMENTS**

Charming updated ranch in a wonderful quiet neighborhood! Current and stylish finishes and features! Lovely bright kitchen, large family room, dining area with french doors leading to step down rec room/den! Nicely sized bedrooms and updated bathrooms! Outside has been resided!!!

**PROPERTY DETAILS** 

ParkingGarage OtherRooms AppliancesIncluded **Basement** None Dining Room Dishwasher Crawl Space Laundry/Utility Room Dryer

Recreation/Family Microwave

Refrigerator Washer

HotWater Water Heating Cooling Gas-Natural Ceiling Fan(s) Gas Public Central