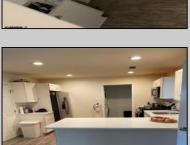

## **COMMENTS**

Charming updated ranch in a wonderful quiet neighborhood! Current and stylish finishes and features! Lovely bright kitchen, large family room, dining area with french doors leading to step down rec room/den! Nicely sized bedrooms and updated bathrooms! Outside has been resided!!!

**PROPERTY DETAILS** 

ParkingGarage OtherRooms AppliancesIncluded **Basement** None Dining Room Dishwasher Crawl Space Laundry/Utility Room Dryer

Recreation/Family Microwave

Refrigerator Washer

HotWater Water Heating Cooling Gas-Natural Ceiling Fan(s) Gas Public Central