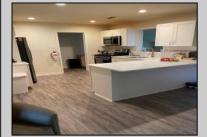

## COMMENTS

Charming updated ranch in a wonderful quiet neighborhood! Current and stylish finishes and features! Lovely bright kitchen, large family room, dining area with french doors leading to step down rec room/den! Nicely sized bedrooms and updated bathrooms! Outside has been resided!!!
PROPERTY DETAILS

ParkingGarage None OtherRooms / Dining Room [ Laundry/Utility Room [ Recreation/Family ]

AppliancesIncluded Dishwasher Dryer Microwave Refrigerator Washer Basement Crawl Space

Heating Gas-Natural Cooling Ceiling Fan(s) Central HotWater Gas