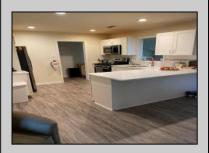

## COMMENTS

Charming updated ranch in a wonderful quiet neighborhood! Current and stylish finishes and features! Lovely bright kitchen, large family room, dining area with french doors leading to step down rec room/den! Nicely sized bedrooms and updated bathrooms! Outside has been resided!!!

## PROPERTY DETAILS

|               | =                    |                    |             |
|---------------|----------------------|--------------------|-------------|
| ParkingGarage | OtherRooms           | AppliancesIncluded | Basement    |
| None          | Dining Room          | Dishwasher         | Crawl Space |
|               | Laundry/Utility Room | Dryer              |             |