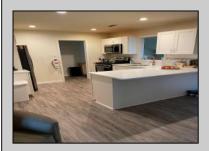

## **COMMENTS**

Charming updated ranch in a wonderful quiet neighborhood! Current and stylish finishes and features! Lovely bright kitchen, large family room, dining area with french doors leading to step down rec room/den! Nicely sized bedrooms and updated bathrooms! Outside has been resided!!!

## PROPERTY DETAILS

| ParkingGarage | OtherRooms           | AppliancesIncluded | Basement    |
|---------------|----------------------|--------------------|-------------|
| None          | Dining Room          | Dishwasher         | Crawl Space |
|               | Laundry/Utility Room | Dryer              |             |

Recreation/Family Microwave
Refrigerator
Washer

Cooling

Central

Ceiling Fan(s)

HotWater Water Gas Public

Sewer Public Sewer

Gas-Natural

Heating