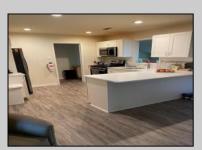

## **COMMENTS**

Charming updated ranch in a wonderful quiet neighborhood! Current and stylish finishes and features! Lovely bright kitchen, large family room, dining area with french doors leading to step down rec room/den! Nicely sized bedrooms and updated bathrooms! Outside has been resided!!!

## **PROPERTY DETAILS**

ParkingGarage OtherRooms AppliancesIncluded **Basement** None Dining Room Dishwasher **Crawl Space** Laundry/Utility Room Dryer

Recreation/Family Microwave

Refrigerator Washer

HotWater Water Heating Cooling Gas-Natural Ceiling Fan(s) Gas Public Central