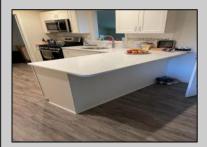

## **COMMENTS**

Charming updated ranch in a wonderful quiet neighborhood! Current and stylish finishes and features! Lovely bright kitchen, large family room, dining area with french doors leading to step down rec room/den! Nicely sized bedrooms and updated bathrooms! Outside has been resided!!!

## PROPERTY DETAILS

| ParkingGarage | OtherRooms            | AppliancesIncluded | Basement    |
|---------------|-----------------------|--------------------|-------------|
| None          | Dining Room           | Dishwasher         | Crawl Space |
|               | Laundry/Litility Room | Dryer              |             |

Recreation/Family Microwave
Refrigerator
Washer

Cooling

Central

Ceiling Fan(s)

HotWater Water Gas Public

Sewer Public Sewer

Gas-Natural

Heating