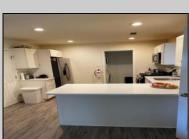

## **COMMENTS**

Charming updated ranch in a wonderful quiet neighborhood! Current and stylish finishes and features! Lovely bright kitchen, large family room, dining area with french doors leading to step down rec room/den! Nicely sized bedrooms and updated bathrooms! Outside has been resided!!!

## PROPERTY DETAILS

| ParkingGarage | OtherRooms            | AppliancesIncluded | Basement    |
|---------------|-----------------------|--------------------|-------------|
| None          | Dining Room           | Dishwasher         | Crawl Space |
|               | Laundry/Litility Room | Dryer              |             |

Recreation/Family Microwave
Refrigerator
Washer

Cooling

Central

Ceiling Fan(s)

HotWater Water Gas Public

Sewer Public Sewer

Gas-Natural

Heating