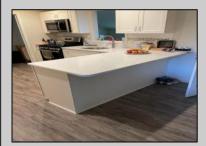

## **COMMENTS**

Charming updated ranch in a wonderful quiet neighborhood! Current and stylish finishes and features! Lovely bright kitchen, large family room, dining area with french doors leading to step down rec room/den! Nicely sized bedrooms and updated bathrooms! Outside has been resided!!!

## PROPERTY DETAILS

 ParkingGarage
 OtherRooms
 AppliancesIncluded
 Basement

 None
 Dining Room
 Dishwasher
 Crawl Space

 Laundry/Utility Room
 Dryer

Recreation/Family Microwave
Refrigerator
Washer

Heating Cooling HotWater Water
Gas-Natural Ceiling Fan(s) Gas Public
Central