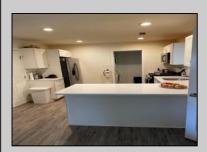

## **COMMENTS**

Charming updated ranch in a wonderful quiet neighborhood! Current and stylish finishes and features! Lovely bright kitchen, large family room, dining area with french doors leading to step down rec room/den! Nicely sized bedrooms and updated bathrooms! Outside has been resided!!!

## PROPERTY DETAILS

 ParkingGarage
 OtherRooms
 AppliancesIncluded
 Basement

 None
 Dining Room
 Dishwasher
 Crawl Space

 Laundry/Utility Room
 Dryer

Recreation/Family Microwave
Refrigerator
Washer

Heating Cooling HotWater Water
Gas-Natural Ceiling Fan(s) Gas Public
Central